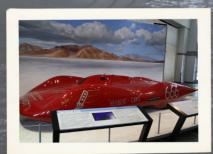

# MARCH 9H TOUR TO THE NHRA MOTORSPORTS MUSEUM IN POMONA HOSTED BY OUR REGION

WE HAD BREAKFAST AT NORM'S HANGAR AT BRACKETT FIELD
AIRPORT BEFORE WE HEADED OVER TO CHECK OUT THE MANY COOL
HOT RODS, DRAGSTERS, AND CUSTOMS THEY HAD ON DISPLAY