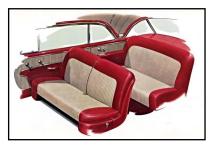

Adding to the original Bel Air's glamor was its exclusive interior with seats of genuine leather—available in red, blue, green, or black—trimmed in "Fine Pile Cord" wool fabric. Bright metal glass-surround trim and headliner bows were also standard Bel Air fare, and one more classy touch was the pair of small courtesy lights built into the interior C-pillars. All this finery came at a price, of course. At \$1,741 the Bel Air was by far the most expensive coupe in the Chevy line-up for 1950, and almost as much as a convertible.