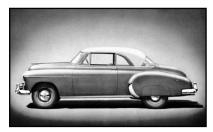

## 1950: The Birth of the Chevrolet Bel Air

The 1950 Chevy Bel Air brought an exciting new body style and a model name that would stay with the brand for decades.

Under the skin, the 1950 Bel Air was the tried and true: the same ladder-frame chassis, torque-tube drive, and overhead-valve six trusted by all. But the new pillarless hardtop body style brought a new world of glamor to the trusty Stovebolt.

Officially, the new model was called the Styleline Deluxe Bel Air Coupe, with the Bel Air name borrowed from the upscale Los Angeles suburb, while Deluxe emblems on the front fenders signified the Bel Air's status in the Chevy model line. But if we simply say "Bel Air," everyone will know what we mean.

With somewhat different styling, General Motors had introduced the pillarless body style on the Buick Riviera in mid-1949, so it's clear that the automaker already had hardtop plans in place at the other car divisions for 1950. The Bel Air shared its roof stamping and other hardware with its A-body siblings, the Pontiac Catalina and Oldsmobilie 76 and 88 Holiday hardtops, also introduced in '50.

With its shorter top and longer deck lid, the Bel Air sported the same general body/roof proportions as Chevrolet's convertible, Sport Coupe, and Special Business Coupe, and this same hardtop configuration, including the distinctive C-pillar, was used through 1952. The trigonal C-post, a nifty design solution, then briefly reappeared on the '56-'57 four-door Sport Sedans.

Adding to the original Bel Air's glamor was its exclusive interior with seats of genuine leather—available in red, blue, green, or black—trimmed in "Fine Pile Cord" wool fabric. Bright metal glass-surround trim and headliner bows were also standard Bel Air fare, and one more classy touch was the pair of small courtesy lights built into the interior C-pillars. All this finery came at a price, of course. At \$1,741 the Bel Air was by far the most expensive coupe in the Chevy line-up for 1950, and almost as much as a convertible.

The "hardtop convertible," as the new body style was known to an eager public, outsold the ragtop convertible by a two-to-one margin, with 76,662 Bel Airs produced in the first year alone. For 1953, the Bel Air line was expanded to include two-door and four-door sedans and a station wagon as Chevrolet broadened its price and model range. As things turned out, the Bel Air name would remain in the Chevrolet lineup, ultimately winding up as an economy base model, all the way through 1981.