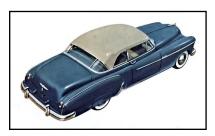

## 1950: The Birth of the Chevrolet Bel Air

The 1950 Chevy Bel Air brought an exciting new body style and a model name that would stay with the brand for decades.

Under the skin, the 1950 Bel Air was the tried and true: the same ladder-frame chassis, torque-tube drive, and overhead-valve six trusted by all. But the new pillarless hardtop body style brought a new world of glamor to the trusty Stovebolt.

Officially, the new model was called the Styleline Deluxe Bel Air Coupe, with the Bel Air name borrowed from the upscale Los Angeles suburb, while Deluxe emblems on the front fenders signified the Bel Air's status in the Chevy model line. But if we simply say "Bel Air," everyone will know what we mean.

With somewhat different styling, General Motors had introduced the pillarless body style on the Buick Riviera in mid-1949, so it's clear that the automaker already had hardtop plans in place at the other car divisions for 1950. The Bel Air shared its roof stamping and other hardware with its A-body siblings, the Pontiac Catalina and Oldsmobilie 76 and 88 Holiday hardtops, also introduced in '50.

With its shorter top and longer deck lid, the Bel Air sported the same general body/roof proportions as Chevrolet's convertible, Sport Coupe, and Special Business Coupe, and this same hardtop configuration, including the distinctive C-pillar, was used through 1952. The trigonal C-post, a nifty design solution, then briefly reappeared on the '56-'57 four-door Sport Sedans.

Adding to the original Bel Air's glamor was its exclusive interior with seats of genuine leather—available in red, blue, green, or black—trimmed in "Fine Pile Cord" wool fabric. Bright metal glass-surround trim and headliner bows were also standard Bel Air fare, and one more classy touch was the pair of small courtesy lights built into the interior C-pillars. All this finery came at a price, of course. At \$1,741 the Bel Air was by far the most expensive coupe in the Chevy line-up for 1950, and almost as much as a convertible.

The "hardtop convertible," as the new body style was known to an eager public, outsold the ragtop convertible by a two-to-one margin, with 76,662 Bel Airs produced in the first year alone. For 1953, the Bel Air line was expanded to include two-door and four-door sedans and a station wagon as Chevrolet broadened its price and model range. As things turned out, the Bel Air name would remain in the Chevrolet lineup, ultimately winding up as an economy base model, all the way through 1981.