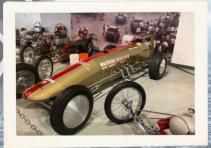

# MARCH 9H TOUR TO THE NHRA MOTORSPORTS MUSEUM IN POMONA HOSTED BY OUR REGION

WE HAD BREAKFAST AT NORM'S HANGAR AT BRACKETT FIELD
AIRPORT BEFORE WE HEADED OVER TO CHECK OUT THE MANY COOL
HOT RODS, DRAGSTERS, AND CUSTOMS THEY HAD ON DISPLAY