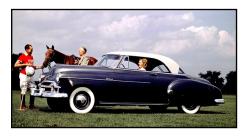

## 1950: The Birth of the Chevrolet Bel Air

The 1950 Chevy Bel Air brought an exciting new body style and a model name that would stay with the brand for decades.

Under the skin, the 1950 Bel Air was the tried and true: the same ladder-frame chassis, torque-tube drive, and overhead-valve six trusted by all. But the new pillarless hardtop body style brought a new world of glamor to the trusty Stovebolt.

Officially, the new model was called the Styleline Deluxe Bel Air Coupe, with the Bel Air name borrowed from the upscale Los Angeles suburb, while Deluxe emblems on the front fenders signified the Bel Air's status in the Chevy model line. But if we simply say "Bel Air," everyone will know what we mean.

With somewhat different styling, General Motors had introduced the pillarless body style on the Buick Riviera in mid-1949, so it's clear that the automaker already had hardtop plans in place at the other car divisions for 1950. The Bel Air shared its roof stamping and other hardware with its A-body siblings, the Pontiac Catalina and Oldsmobilie 76 and 88 Holiday hardtops, also introduced in '50.

With its shorter top and longer deck lid, the Bel Air sported the same general body/roof proportions as Chevrolet's convertible, Sport Coupe, and Special Business Coupe, and this same hardtop configuration, including the distinctive C-pillar, was used through 1952. The trigonal C-post, a nifty design solution, then briefly reappeared on the '56-'57 four-door Sport Sedans.

Adding to the original Bel Air's glamor was its exclusive interior with seats of genuine leather—available in red, blue, green, or black—trimmed in "Fine Pile Cord" wool fabric. Bright metal glass-surround trim and headliner bows were also standard Bel Air fare, and one more classy touch was the pair of small courtesy lights built into the interior C-pillars. All this finery came at a price, of course. At \$1,741 the Bel Air was by far the most expensive coupe in the Chevy line-up for 1950, and almost as much as a convertible.

The "hardtop convertible," as the new body style was known to an eager public, outsold the ragtop convertible by a two-to-one margin, with 76,662 Bel Airs produced in the first year alone. For 1953, the Bel Air line was expanded to include two-door and four-door sedans and a station wagon as Chevrolet broadened its price and model range. As things turned out, the Bel Air name would remain in the Chevrolet lineup, ultimately winding up as an economy base model, all the way through 1981.