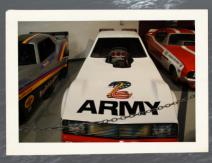

# MARCH 9H TOUR TO THE NHRA MOTORSPORTS MUSEUM IN POMONA HOSTED BY OUR REGION

WE HAD BREAKFAST AT NORM'S HANGAR AT BRACKETT FIELD
AIRPORT BEFORE WE HEADED OVER TO CHECK OUT THE MANY COOL
HOT RODS, DRAGSTERS, AND CUSTOMS THEY HAD ON DISPLAY