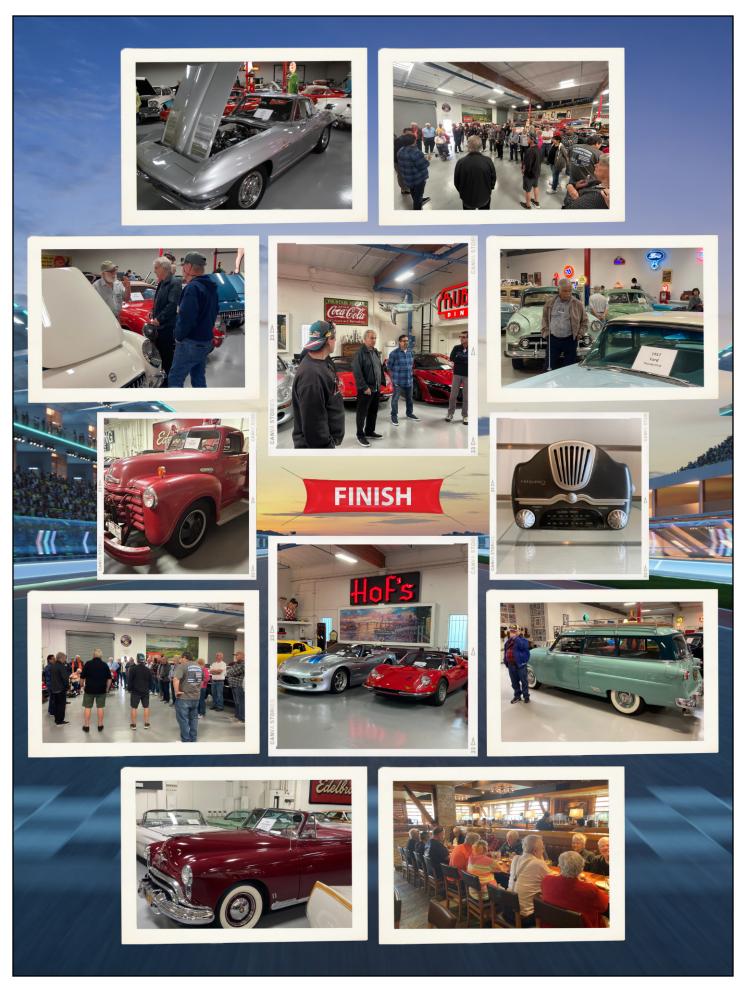

# DIRECTOR'S MESSAGE

GEORGE T. EDWARDS, Foothill Region Director 2024

The So Cal Region VCCA hosted a tour of the "Kent Browning Collection" in February that we joined. I hope that everyone enjoyed the tour. The collection showcases Corvettes from 1957 to 1977. What a very interesting collection. I did take a few pictures. Look for them in this edition of the Classic Clatter. Yes, we are having another tour that our region is hosting on March 9th to the NHRA museum in Pomona. Yes, we are starting out this year going on tours! Plus the All Cal. Meeting in May. I will be out of town for our upcoming meeting at Marie Callender's on March 2nd, but Jim Karras will lead it in my absence. We hope to see you there.

# February 24th tour to the Kent Browning Collection in Cerritos with the So Cal Region

We had 50 members attend the tour and we had lunch afterwards at Wood Ranch Cerritos

**Membership Report**: Given by Sabrina Karras, with 10 paid families in 2024. Motion to accept report was made, and approved.

Past Tours: None

**Upcoming Tours**: Tour the Kent Browning Collection on Saturday, February 24, 2024, hosted by So Cal Region VCCA. Members are encouraged to attend this private collection of amazing cars!