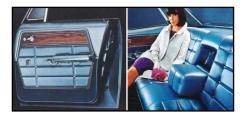

The Caprice model would later become a mainstay at Chevrolet, but for the mid-1965 introduction it was strictly

an option package, and available only on the Impala V8 Sport Sedan, a four-door pillarless hardtop On top of the \$2,850 Impala base price, The \$210 option (RPO Z18) provided an extensive list of upgrades. They included a heavier-gauge, reinforced perimeter frame, stiffer springs and dampers, and SS-style wheel covers. For the interior and exterior, there were emblems that declared "Caprice by Chevrolet" and featured the three lilies of the fleur-de-lys.

The focus of the Caprice, however, was on the cabin, created by GM's talanted designer Blaine Jenkins, whose credits included the 1963 Sting Ray and the Corvair Monza interiors. Available in three colors (Light Fawn, Medium Blue, and Black), the ensemble included real wood veneer for the doors and instrument panel, premium upholstery with a button-tufted rectangle theme, and a fold-down center armrest in the rear seat.