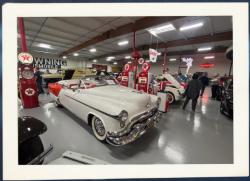

# DIRECTOR'S MESSAGE

GEORGE T. EDWARDS, Foothill Region Director 2024

The So Cal Region VCCA hosted a tour of the "Kent Browning Collection" in February that we joined. I hope that everyone enjoyed the tour. The collection showcases Corvettes from 1957 to 1977. What a very interesting collection. I did take a few pictures. Look for them in this edition of the Classic Clatter. Yes, we are having another tour that our region is hosting on March 9th to the NHRA museum in Pomona. Yes, we are starting out this year going on tours! Plus the All Cal. Meeting in May. I will be out of town for our upcoming meeting at Marie Callender's on March 2nd, but Jim Karras will lead it in my absence. We hope to see you there.

# February 24th tour to the Kent Browning Collection in Cerritos with the So Cal Region

We had 50 members attend the tour and we had lunch afterwards at Wood Ranch Cerritos

**Membership Report**: Given by Sabrina Karras, with 10 paid families in 2024. Motion to accept report was made, and approved.

Past Tours: None

**Upcoming Tours**: Tour the Kent Browning Collection on Saturday, February 24, 2024, hosted by So Cal Region VCCA. Members are encouraged to attend this private collection of amazing cars!