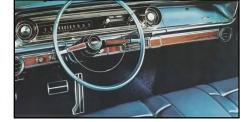

The Caprice model would later become a mainstay at Chevrolet, but for the mid-1965 introduction it was strictly

an option package, and available only on the Impala V8 Sport Sedan, a four-door pillarless hardtop On top of the \$2,850 Impala base price, The \$210 option (RPO Z18) provided an extensive list of upgrades. They included a heavier-gauge, reinforced perimeter frame, stiffer springs and dampers, and SS-style wheel covers. For the interior and exterior, there were emblems that declared "Caprice by Chevrolet" and featured the three lilies of the fleur-de-lys.

The focus of the Caprice, however, was on the cabin, created by GM's talanted designer Blaine Jenkins, whose credits included the 1963 Sting Ray and the Corvair Monza interiors. Available in three colors (Light Fawn, Medium Blue, and Black), the ensemble included real wood veneer for the doors and instrument panel, premium upholstery with a button-tufted rectangle theme, and a fold-down center armrest in the rear seat.