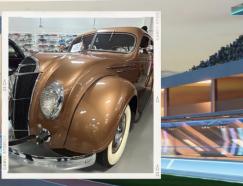

# Chevrolet Answers the Ford LTD: The 1965 Impala Caprice

In February of 1965, Chevrolet clapped back at the new Ford LTD with its own value-proced luxury car, the Impala Caprice Custom Sedan.

In the mid-1960s, the Chevrolet division of General Motors could be seen as downright greedy. In these years, the Chevy brand alone accounted for one-quarter of all the new cars sold in the United States. The mission at Chevrolet, it seemed, was that every man and woman in America should

be driving one. No stones were left unturned.

So when Ford rolled out its Galaxie LTD for the beginning of the '65 model year, division generaral manager Semon "Bunkie" Knudsen quickly decided that Chevrolet should have a piece of this new value-luxury category as well. Chevrolet's answer to the LTD, the Impala Caprice Custom Sedan, made its debut in February of 1965 at the Chicago Auto Show.

The Caprice model would later become a mainstay at Chevrolet, but for the mid-1965 introduction it was strictly

an option package, and available only on the Impala V8 Sport Sedan, a four-door pillarless hardtop On top of the \$2,850 Impala base price, The \$210 option (RPO Z18) provided an extensive list of upgrades. They included a heavier-gauge, reinforced perimeter frame, stiffer springs and dampers, and SS-style wheel covers. For the interior and exterior, there were emblems that declared "Caprice by Chevrolet" and featured the three lilies of the fleur-de-lys.

The focus of the Caprice, however, was on the cabin, created by GM's talanted designer Blaine Jenkins, whose credits included the 1963 Sting Ray and the Corvair Monza interiors. Available in three colors (Light Fawn, Medium Blue, and Black), the ensemble included real wood veneer for the doors and instrument panel, premium upholstery with a button-tufted rectangle theme, and a fold-down center armrest in the rear seat.