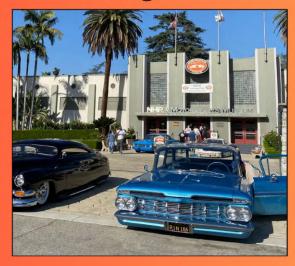

# Area 1 Tour Hosted by the Foothill Region VCCA

# NHRA MotorSports Museum MARCH 9, 2024

## NHRA MOTORSPORTS MUSEUM TOUR BEGINS AT 10:30 AM

We'll tour the Museum's collection of dragsters, land speed vehicles, race cars, customs, hot rods and a changing array of one-of-a-kind vehicles that tell the story of American hot rodding.

Area 1 tour to the NHRA MotorSports Museum, on Saturday, March 9, 2024 hosted by Foothill Region VCCA. We will have a short Region meeting at breakfast prior to the tour, at Norm's Hangar Coffee Shop at 9:00 a.m. The Museum is located at 1101 McKinley Avenue, Pomona, CA 91768.