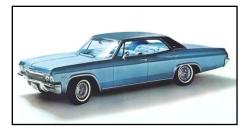

The focus of the Caprice, however, was on the cabin, created by GM's talanted designer Blaine Jenkins, whose credits included the 1963 Sting Ray and the Corvair Monza interiors. Available in three colors (Light Fawn, Medium Blue, and Black), the ensemble included real wood veneer for the doors and instrument panel, premium upholstery with a button-tufted rectangle theme, and a fold-down center armrest in the rear seat.