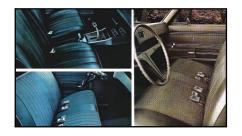

## Same Name, New Face: 1968 Chevy II Nova

The Chevy II saw major changes for 1968: a new chassis, revised styling, and a big jump in sales.

When Chevrolet introduced its '68 compact line, the name was familiar but with a minor tweak. While the '62-'67 Chevy IIs were offered in two basic series, Chevy II and Nova, for '68 there was a single product: Chevy II Nova. (For 1969 the Chevy II name was dropped altogether.) While the automakers fret over these subtle changes in model names, do consumers pay them as much attention? Probably not.

There was no missing the Chevy II Nova's brand new exterior, though. Designed by Chevrolet Studio 2 under the direction of Henry C. Haga and Chevrolet chief stylist Irv Rybicki, the new look was far less squared-off (enthusiasts call the earlier years "box Novas"). With six more inches of overall length, lines were considerably straighter and smoother.

In the streamlined '68 product line, there were now just two body styles: a two-door post coupe and a four-door sedan. The hardtops and station wagons were gone. (There was an Exterior Decor option with bright-metal window reveals to make the coupe look more like a hardtop.) But even with fewer choices for car buyers, sales still shot up 75 percent over 1967— a success by any measure. With periodic styling and hardware updates, the '68 Nova's basic package