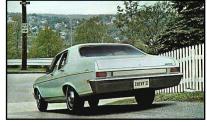

## Same Name, New Face: 1968 Chevy II Nova

The Chevy II saw major changes for 1968: a new chassis, revised styling, and a big jump in sales.

When Chevrolet introduced its '68 compact line, the name was familiar but with a minor tweak. While the '62-'67 Chevy IIs were offered in two basic series, Chevy II and Nova, for '68 there was a single product: Chevy II Nova. (For 1969 the Chevy II name was dropped altogether.) While the automakers fret over these subtle changes in model names, do consumers pay them as much attention? Probably not.

There was no missing the Chevy II Nova's brand new exterior, though. Designed by Chevrolet Studio 2 under the direction of Henry C. Haga and Chevrolet chief stylist Irv Rybicki, the new look was far less squared-off (enthusiasts call the earlier years "box Novas"). With six more inches of overall length, lines were considerably straighter and smoother.

In the streamlined '68 product line, there were now just two body styles: a two-door post coupe and a four-door sedan. The hardtops and station wagons were gone. (There was an Exterior Decor option with bright-metal window reveals to make the coupe look more like a hardtop.) But even with fewer choices for car buyers, sales still shot up 75 percent over 1967— a success by any measure. With periodic styling and hardware updates, the '68 Nova's basic package