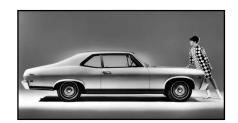

## Same Name, New Face: 1968 Chevy II Nova

The Chevy II saw major changes for 1968: a new chassis, revised styling, and a big jump in sales.

When Chevrolet introduced its '68 compact line, the name was familiar but with a minor tweak. While the '62-'67 Chevy IIs were offered in two basic series, Chevy II and Nova, for '68 there was a single product: Chevy II Nova. (For 1969 the Chevy II name was dropped altogether.) While the automakers fret over these subtle changes in model names, do consumers pay them as much attention? Probably not.

There was no missing the Chevy II Nova's brand new exterior, though. Designed by Chevrolet Studio 2 under the direction of Henry C. Haga and Chevrolet chief stylist Irv Rybicki, the new look was far less squared-off (enthusiasts call the earlier years "box Novas"). With six more inches of overall length, lines were considerably straighter and smoother.

In the streamlined '68 product line, there were now just two body styles: a two-door post coupe and a four-door sedan. The hardtops and station wagons were gone. (There was an Exterior Decor option with bright-metal window reveals to make the coupe look more like a hardtop.) But even with fewer choices for car buyers, sales still shot up 75 percent over 1967— a success by any measure. With periodic styling and hardware updates, the '68 Nova's basic package