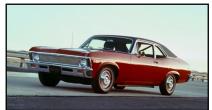

## Same Name, New Face: 1968 Chevy II Nova

The Chevy II saw major changes for 1968: a new chassis, revised styling, and a big jump in sales.

When Chevrolet introduced its '68 compact line, the name was familiar but with a minor tweak. While the '62-'67 Chevy IIs were offered in two basic series, Chevy II and Nova, for '68 there was a single product: Chevy II Nova. (For 1969 the Chevy II name was dropped altogether.) While the automakers fret over these subtle changes in model names, do consumers pay them as much attention? Probably not.

There was no missing the Chevy II Nova's brand new exterior, though. Designed by Chevrolet Studio 2 under the direction of Henry C. Haga and Chevrolet chief stylist Irv Rybicki, the new look was far less squared-off (enthusiasts call the earlier years "box Novas"). With six more inches of overall length, lines were considerably straighter and smoother.

In the streamlined '68 product line, there were now just two body styles: a two-door post coupe and a four-door sedan. The hardtops and station wagons were gone. (There was an Exterior Decor option with bright-metal window reveals to make the coupe look more like a hardtop.) But even with fewer choices for car buyers, sales still shot up 75 percent over 1967— a success by any measure. With periodic styling and hardware updates, the '68 Nova's basic package