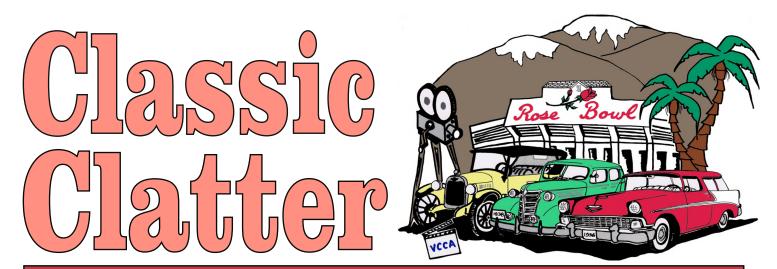

## Same Name, New Face: 1968 Chevy II Nova

The Chevy II saw major changes for 1968: a new chassis, revised styling, and a big jump in sales.

When Chevrolet introduced its '68 compact line, the name was familiar but with a minor tweak. While the '62-'67 Chevy IIs were offered in two basic series, Chevy II and Nova, for '68 there was a single product: Chevy II Nova. (For 1969 the Chevy II name was dropped altogether.) While the automakers fret over these subtle changes in model names, do consumers pay them as much attention? Probably not.

There was no missing the Chevy II Nova's brand new exterior, though. Designed by Chevrolet Studio 2 under the direction of Henry C. Haga and Chevrolet chief stylist Irv Rybicki, the new look was far less squared-off (enthusiasts call the earlier years "box Novas"). With six more inches of overall length, lines were considerably straighter and smoother.

In typical Chevrolet fashion, a wide range of engines was offered. The 90-hp inline four continued, along with two inline sixes and a flock of V8s. A 350 CID small-block with 295 hp was standard in the Nova Super Sport, but big-blocks were now on the menu, too, including the L78 396 V8 with 375 hp. Transmission choices included three-and-four speed manuals and the Powerglde

In the streamlined '68 product line, there were now just two body styles: a two-door post coupe and a four-door sedan. The hardtops and station wagons were gone. (There was an Exterior Decor option with bright-metal window reveals to make the coupe look more like a hardtop.) But even with fewer choices for car buyers, sales still shot up 75 percent over 1967— a success by any measure. With periodic styling and hardware updates, the '68 Nova's basic package