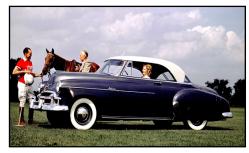

## 1950: The Birth of the Chevrolet Bel Air

The 1950 Chevy Bel Air brought an exciting new body style and a model name that would stay with the brand for decades

Under the skin, the 1950 Bel Air was the tried and true: the same ladder-frame chassis, torque-tube drive, and overhead-valve six trusted by all. But the new pillarless hardtop body style brought a new world of glamor to the trusty Stovebolt.

Officially, the new model was called the Styleline Deluxe Bel Air Coupe, with the Bel Air name borrowed from the upscale Los Angeles suburb, while Deluxe emblems on the front fenders signified the Bel Air's status in the Chevy model line. But if we simply say "Bel Air," everyone will know what we mean.

Adding to the original Bel Air's glamor was its exclusive interior with seats of genuine leather—available in red, blue, green, or black—trimmed in "Fine Pile Cord" wool fabric. Bright metal glass-surround trim and headliner bows were also standard Bel Air fare, and one more classy touch was the pair of small courtesy lights built into the interior C-pillars. All this finery came at a price, of course. At \$1,741 the Bel Air was by far the most expensive coupe in the Chevy line-up for 1950, and almost as much as a convertible.