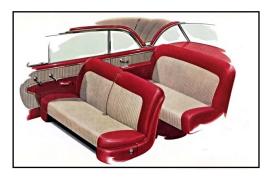

Adding to the original Bel Air's glamor was its exclusive interior with seats of genuine leather—available in red, blue, green, or black—trimmed in "Fine Pile Cord" wool fabric. Bright metal glass-surround trim and headliner bows were also standard Bel Air fare, and one more classy touch was the pair of small courtesy lights built into the interior C-pillars. All this finery came at a price, of course. At \$1,741 the Bel Air was by far the most expensive coupe in the Chevy line-up for 1950, and almost as much as a convertible.