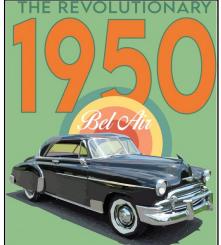

## 1950: The Birth of the Chevrolet Bel Air

The 1950 Chevy Bel Air brought an exciting new body style and a model name that would stay with the brand for decades

Under the skin, the 1950 Bel Air was the tried and true: the same ladder-frame chassis, torque-tube drive, and overhead-valve six trusted by all. But the new pillarless hardtop body style brought a new world of glamor to the trusty Stovebolt.

Officially, the new model was called the Styleline Deluxe Bel Air Coupe, with the Bel Air name borrowed from the upscale Los Angeles suburb, while Deluxe emblems on the front fenders signified the Bel Air's status in the Chevy model line. But if we simply say "Bel Air," everyone will know what we mean.