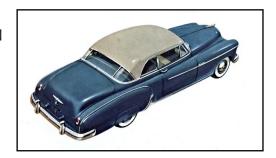

## 1950: The Birth of the Chevrolet Bel Air

The 1950 Chevy Bel Air brought an exciting new body style and a model name that would stay with the brand for decades

Under the skin, the 1950 Bel Air was the tried and true: the same ladder-frame chassis, torque-tube drive, and overhead-valve six trusted by all. But the new pillarless hardtop body style brought a new world of glamor to the trusty Stovebolt.

The "hardtop convertible," as the new body style was known to an eager public, outsold the ragtop convertible by a two-to-one margin, with 76,662 Bel Airs produced in the first year alone. For 1953, the Bel Air line was expanded to include two-door and four-door sedans and a station wagon as Chevrolet broadened its price and model range. As things turned out, the Bel Air name would remain in the Chevrolet lineup, ultimately winding up as an economy base model, all the way through 1981.