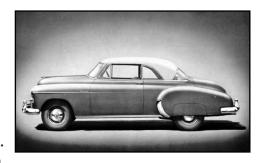

## 1950: The Birth of the Chevrolet Bel Air

The 1950 Chevy Bel Air brought an exciting new body style and a model name that would stay with the brand for decades

Under the skin, the 1950 Bel Air was the tried and true: the same ladder-frame chassis, torque-tube drive, and overhead-valve six trusted by all. But the new pillarless hardtop body style brought a new world of glamor to the trusty Stovebolt.

Officially, the new model was called the Styleline Deluxe Bel Air Coupe, with the Bel Air name borrowed from the upscale Los Angeles suburb, while Deluxe emblems on the front fenders signified the Bel Air's status in the Chevy model line. But if we simply say "Bel Air," everyone will know what we mean.

With somewhat different styling, General Motors had introduced the pillarless body style on the Buick Riviera in mid-1949, so it's clear that the automaker already had hardtop plans in place at the other car divisions for 1950. The Bel Air shared its roof stamping and other hardware with its A-body siblings, the Pontiac Catalina and Oldsmobilie 76 and 88 Holiday hardtops, also introduced in '50.

With its shorter top and longer deck lid, the Bel Air sported the same general body/roof proportions as Chevrolet's convertible, Sport Coupe, and Special Business Coupe, and this same hardtop configuration, including the distinctive C-pillar, was used through 1952. The trigonal C-post, a nifty design solution, then briefly reappeared on the '56-'57 four-door Sport Sedans.

Adding to the original Bel Air's glamor was its exclusive interior with seats of genuine leather—available in red, blue, green, or black—trimmed in "Fine Pile Cord" wool fabric. Bright metal glass-surround trim and headliner bows were also standard Bel Air fare, and one more classy touch was the pair of small courtesy lights built into the interior C-pillars. All this finery came at a price, of course. At \$1,741 the Bel Air was by far the most expensive coupe in the Chevy line-up for 1950, and almost as much as a convertible.

The "hardtop convertible," as the new body style was known to an eager public, outsold the ragtop convertible by a two-to-one margin, with 76,662 Bel Airs produced in the first year alone. For 1953, the Bel Air line was expanded to include two-door and four-door sedans and a station wagon as Chevrolet broadened its price and model range. As things turned out, the Bel Air name would remain in the Chevrolet lineup, ultimately winding up as an economy base model, all the way through 1981.