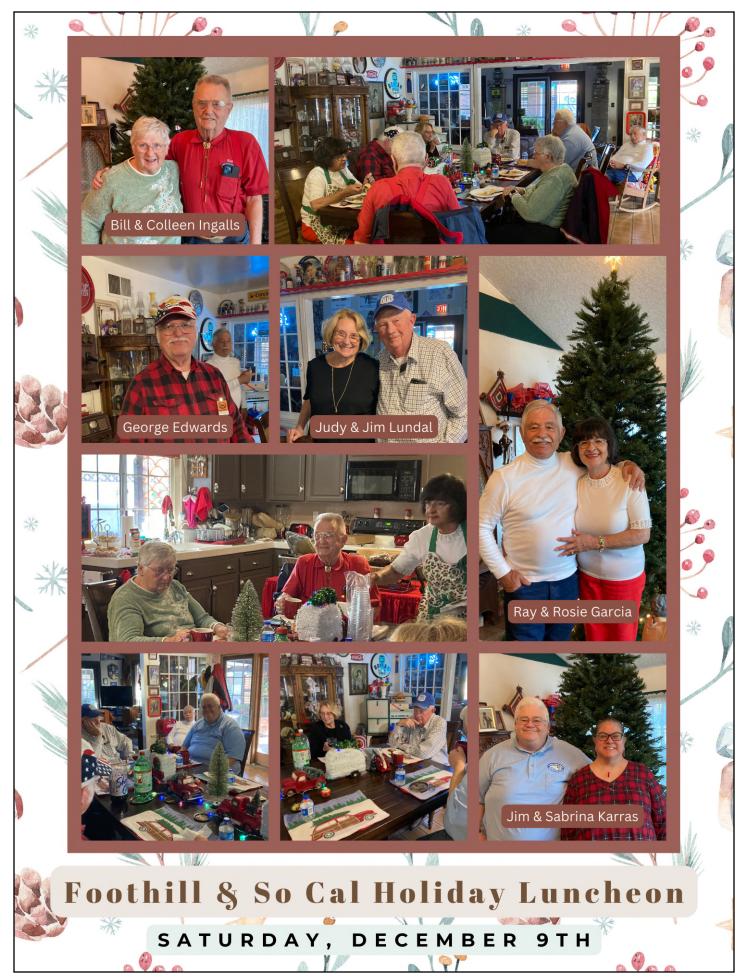

## **DIRECTOR'S MESSAGE**

GEORGE T. EDWARDS, Foothill Region Director 2024

HAPPY NEW YEAR!!! We had a wonderful Christmas party at Ray's and Rosie's home. Thank you for having us. I will be Director for another year. Jim Karras will be Assistant Director. All other officers will remain the same. There are plenty of car shows going on this month. Here are just a few of them: Pomona Swap Meet is back on January 14th; Irwindale Speedway on January 3rd; Mooneyes New Years Party at 9 am on January 27th. Our Region is planning to go on tour to the NHRA Museum on March 17th. We will have more info about this outing next month.