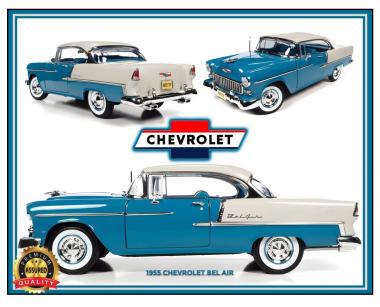

Adding to the original Bel Air's glamor was its exclusive interior with seats of genuine leather—available in red, blue, green, or black—trimmed in "Fine Pile Cord" wool fabric. Bright metal glass-surround trim and headliner bows were also standard Bel Air fare, and one more classy touch was the pair of small courtesy lights built into the interior C-pillars. All this finery came at a price, of course. At \$1,741 the Bel Air was by far the most expensive coupe in the Chevy line-up for 1950, and almost as much as a convertible.

The "hardtop convertible," as the new body style was known to an eager public, outsold the ragtop convertible by a two-to-one margin, with 76,662 Bel Airs produced in the first year alone. For 1953, the Bel Air line was expanded to include two-door and four-door sedans and a station wagon as Chevrolet broadened its price and model range. As things turned out, the Bel Air name would remain in the Chevrolet lineup, ultimately winding up as an economy base model, all the way through 1981.