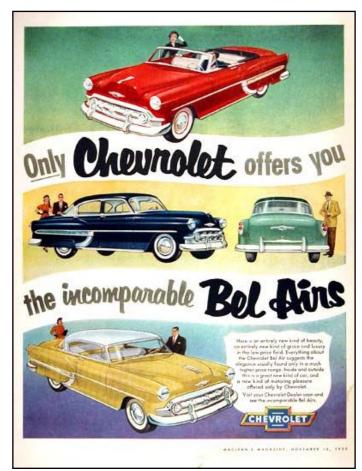

## 1950: The Birth of the Chevrolet Bel Air

The 1950 Chevy Bel Air brought an exciting new body style and a model name that would stay with the brand for decades

Under the skin, the 1950 Bel Air was the tried and true: the same ladder-frame chassis, torque-tube drive, and overhead-valve six trusted by all. But the new pillarless hardtop body style brought a new world of glamor to the trusty Stovebolt.

Officially, the new model was called the Styleline Deluxe Bel Air Coupe, with the Bel Air name borrowed from the upscale Los Angeles suburb, while Deluxe emblems on the front fenders signified the Bel Air's status in the Chevy model line. But if we simply say "Bel Air," everyone will know what we mean.

The "hardtop convertible," as the new body style was known to an eager public, outsold the ragtop convertible by a two-to-one margin, with 76,662 Bel Airs produced in the first year alone. For 1953, the Bel Air line was expanded to include two-door and four-door sedans and a station wagon as Chevrolet broadened its price and model range. As things turned out, the Bel Air name would remain in the Chevrolet lineup, ultimately winding up as an economy base model, all the way through 1981.