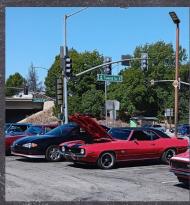

## Dogz & Carz Classic Car Meet

Wienerschnitzel - Diamond Bar - October 7, 2023

### Foothill Meeting Minutes - October 7, 2023

The October meeting was brought to order at 11:30 a.m. by Director, George Edwards. Members in attendance were: Jim and Sabrina Karras, Steve and Julie Knickelbein, and Ray and Rosie Garcia. The meeting was held at the Diamond Bar Weinerschnitzel "Dogz & Carz."