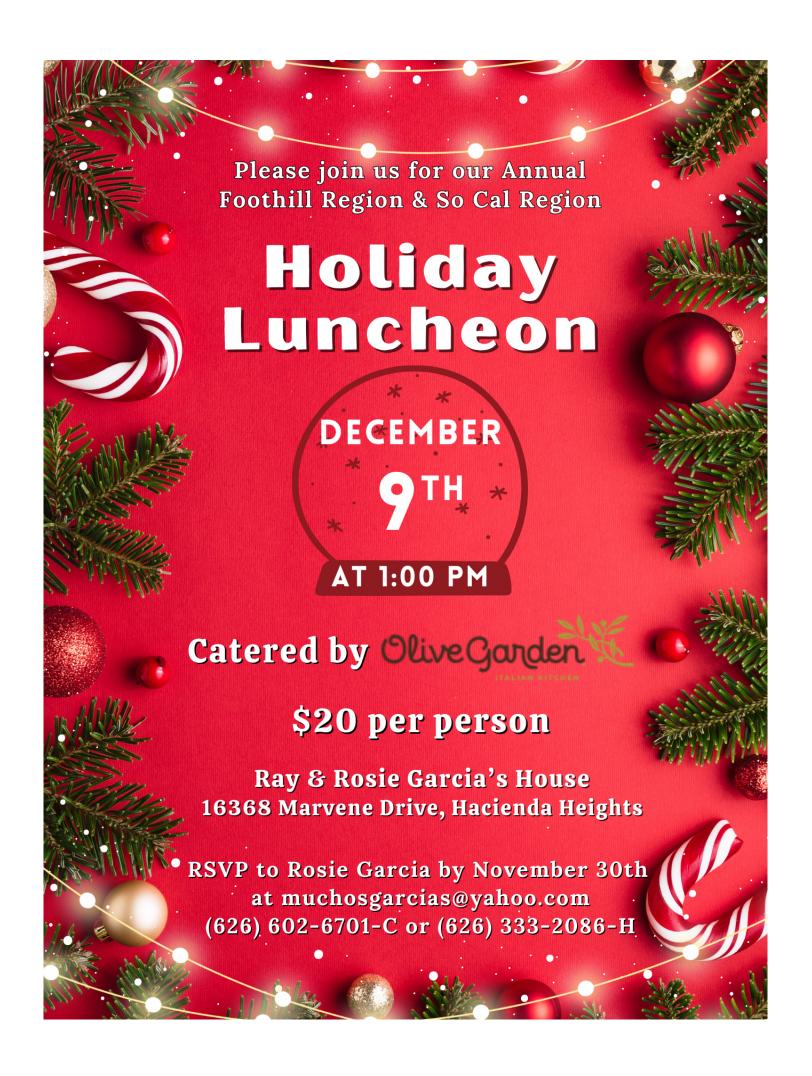

We will be electing the new officers at the December 9th holiday luncheon. If you are interested in any of the positions, please contact Secretary Rosie Garcia via email at: muchosgarcias@yahoo.com or via phone at: (626) 333-2086 (home) (626) 602-6701 (cell).

Past Tours: none for September.

Upcoming Tours: Orange County Region Car Show, tomorrow, Sunday, October 8, 2023.

Reminder: Orange County Region tour to Nixon Library on Saturday, November 4, 2023.

Foothill and SoCal Regions joint Christmas Luncheon at Ray and Rosie Garcia's home on Saturday, December 9, 2023, at 1:00 p.m. Cost: \$20 per person; drinks and dessert will be provided by club.