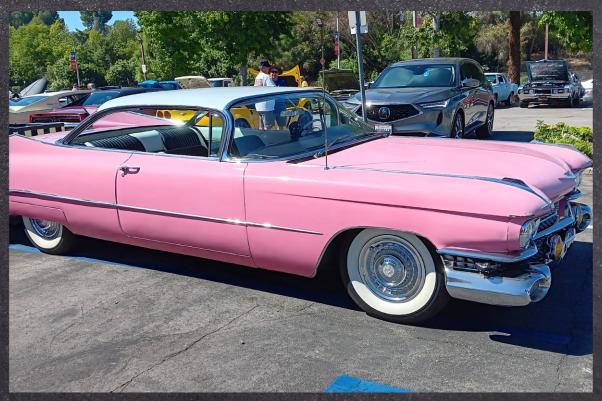

## Dogz & Carz Classic Car Meet

Wienerschnitzel - Diamond Bar - October 7, 2023

### Foothill Meeting Minutes - October 7, 2023

The October meeting was brought to order at 11:30 a.m. by Director, George Edwards. Members in attendance were: Jim and Sabrina Karras, Steve and Julie Knickelbein, and Ray and Rosie Garcia. The meeting was held at the Diamond Bar Weinerschnitzel "Dogz & Carz."