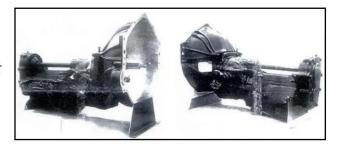

The transaxle (above) was a completely novel setup with no production Corvair parts. A Muncie four-speed gearbox was coupled to a Corvette IRS center section, with an elevated intermediate shaft that raised the engine in the chassis to provide oil pan clearance. While they're not shown here, the axle shafts were evidently Corvette pieces modified to fit the Corvair trailing arm system.