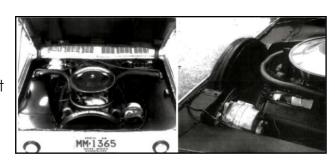

Chevrolet R&D engineer Frank Winchell reportedly directed the installation, which featured a 327 CID small block V8 with a four-barrel carb (the 250 hp version we presume, but we don't know that). As we can see in the photos, it was a tight squeeze but they got it all into the original flat six location, partly with the help of a fiberglass deck lid with a generous clearance blister. A pair of radiators, one in each louver-ized rear quarter panel, handled the cooling duties.