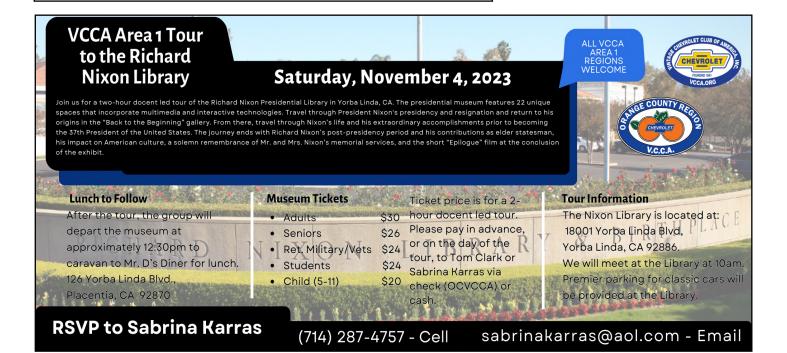

Past Tours: none for September.

Upcoming Tours: Orange County Region Car Show, tomorrow, Sunday, October 8, 2023.

Reminder: Orange County Region tour to Nixon Library on Saturday, November 4, 2023.

Foothill and SoCal Regions joint Christmas Luncheon at Ray and Rosie Garcia's home on Saturday, December 9, 2023, at 1:00 p.m. Cost: \$20 per person; drinks and dessert will be provided by club.