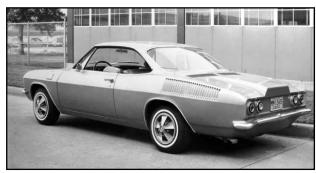

## **Chevrolet's Experimental V8 Corvair**

In the 1960s, a Corvair with a V8 engine swap was a dream combination for car enthusiasts. At one point even the factory got into the act with this nifty 1965 prototype.

Built in late 1964 on a new 1965 Corvair Sport Coupe platform, Chevrolet's prototype departed from the other Chevy/V8 swaps of the day in one obvious way. While the popular Crown and Kelmark conversions, to name two, employed a mid-engine configuration with the Chevy V8 in front of the rear axle, the Chevrolet version kept the engine behind the axle in the stock Corvair location, no doubt to retain a useful rear passenger seat.