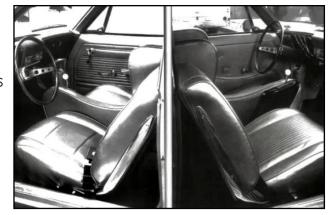

The cockpit, below, featured elaborate bolsters on both sides of the driver's seat, no doubt

to aid in tearing around the Milford Proving Ground at maximum speed. With a big Chevy V8 hung out over the rear axle, questions about the prototype's weight distribution and handling are inevitable, but it was probably fun in any event. The prototype was presented to Chevrolet general manager Bunkie Knudsen for evaluation but he gave the project a thumbs down—which may be no reflection at all on the vehicle or its handling. By the spring of 1965, the car that became the Chevrolet Camaro was on track for production. -Detail photos courtesy of Corsa Communique Nov/Dec 2017.