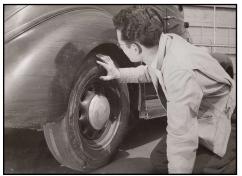

Article by MCG posted January 13, 2023 on https://www.macsmotorcitygarage.com/secrets-of-the-55-57-chevrolet-nomad/

In June of 1942, a worker at the Vega Aircraft Corporation plant inspects his already balding tires. He lives 10 miles from the factory. Courtesy Library of Congress.

In July 1942, drivers jockey into position to await a fill-up in Washington DC. The line-up of cars began to develop hours before the station opened. Courtesy Library of Congress.

A collection of mileage ration stamps and stickers for L.H. Williams' 1938 Chevrolet. The National WWII Museum, Gift of Paula Ussery, 2000.047.