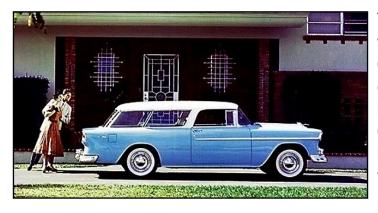

# Secrets of the '55-'57 Chevrolet Nomad

The Chevy Nomad shares remarkably little with the rest of the 1955-57 Chevy passenger-car line. Here's what makes it special.

The story of the Chevrolet Nomad rightly begins with a show car that made its debut at the General Motors Motorama at the Waldorf Astoria on January 26, 1954. The Motorama Nomad borrowed its front and rear styling from the Corvette two-seat sports car introduced the year before. But despite its tidy proportions, in truth the two-door station wagon was Chevy passenger-car sized with a 115-inch wheelbase.

While strictly a show car, a fiberglass-bodied glider with no engine or running gear, the Nomad was a sensation with the crowds at the Waldorf. Based on the enthusiastic response, a decision was quickly made to send the Nomad into production. To increase the sales potential and ease production issues, the sport wagon would be based on the standard Chevy full-size platform, despite one important obstacle. The official dealer introduction of the all-new 1955 Chevrolets was just nine months away in November of '54.

The two-tone interior fabrics were unique to the Nomad as well, in pleated vinyl with a

waffle-pattern insert material, and the sliding rear side glass was exclusive, too. The '54 Nomad show car had wowed the Motorama crowds as a sporty and luxurious station waqon, and the production '55 Nomad was built to fit the part.

So: While the Nomad was built on a standard Chevolet passenger car chassis and equipped with Chevy's regular lineup of six-cylinder and V8 powertrains, with all this added finery it was a more costly car to build—and to buy. The list price for a V8 Nomad was \$2,571, which made it the priciest model in the Chevy lineup, considerably more expensive than even a Bel Air Convertible or a 9-passenger wagon.