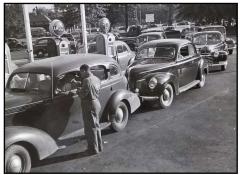

In July 1942, drivers jockey into position to await a fill-up in Washington DC. The line-up of cars began to develop hours before the station opened. Courtesy Library of Congress.

A collection of mileage ration stamps and stickers for L.H. Williams' 1938 Chevrolet. The National WWII Museum, Gift of Paula Ussery, 2000.047.