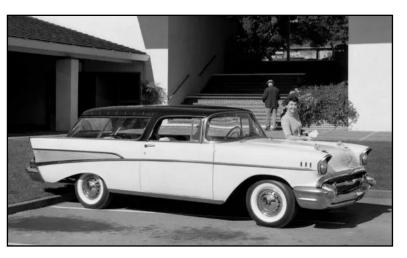

Despite its late introduction, the Nomad put up reasonably good numbers in its first year with 8,386 produced. That proved to be the peak year. In 1956 (above) the volume slipped to 7,886 cars, and in 1957 (below) the total dropped again to 6,103. That was the end of the original three-year production run, but the Nomad name lived on at Chevrolet for decades as a trim designation on premium four-door wagons, passenger vans, and even a subcompact Vega wagon for a single year in 1976.