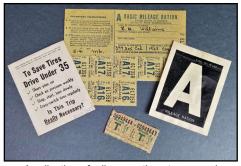

In July 1942, drivers jockey into position to await a fill-up in Washington DC. The line-up of cars began to develop hours before the station opened. Courtesy Library of Congress.

A collection of mileage ration stamps and stickers for L.H. Williams' 1938 Chevrolet. The National WWII Museum, Gift of Paula Ussery, 2000.047.