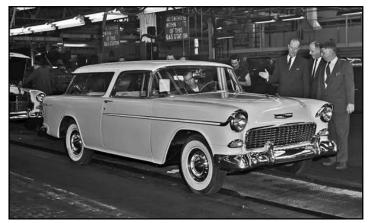

Due to the tight schedule, the Bel Air Nomad made it to the showrooms as a mid-year model with its official introduction on February 1, 1955, four months after the rest of the Chevrolet models. Above, three GM executives admire one of the first Nomads off the production line at the Atlanta, Georgia assembly plant.