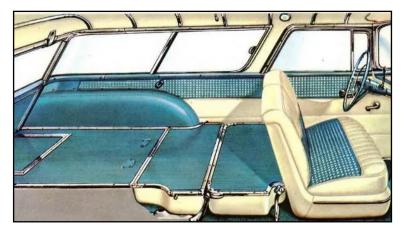

Nomad bodies were constructed, trimmed, and painted at GM's Fisher Body Euclid Avenue plant just northeast of Cleveland, then shipped to various Chevrolet plants for final assembly. From the cowl back, the Nomad shared remarkably little sheet metal, glass, or trim with the rest of the '55 Chevy line, and the Euclid plant specialized in lowproduction jobs. Euclid also supplied the bodies for the Nomad's A-body Pontiac cousin, the Safari. Along with the exclusive, Nomad-only sheet metal, the luxury station wagon was fitted out with more chrome and stainless steel than had ever been seen on a Chevrolet production car. Bright metal adorned the unique front fender brow moldings, inner glass surrounds, headliner bows, folding rear seat and cargo floor, and tailgate rub rails.

The two-tone interior fabrics were unique to the Nomad as well, in pleated vinyl with a

waffle-pattern insert material, and the sliding rear side glass was exclusive, too. The '54 Nomad show car had wowed the Motorama crowds as a sporty and luxurious station waqon, and the production '55 Nomad was built to fit the part.