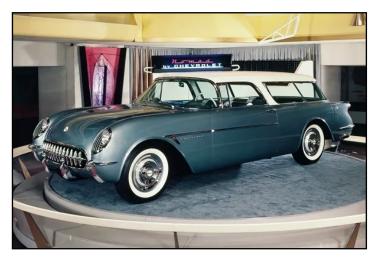

# Secrets of the '55-'57 Chevrolet Nomad

The Chevy Nomad shares remarkably little with the rest of the 1955-57 Chevy passenger-car line. Here's what makes it special.

The story of the Chevrolet Nomad rightly begins with a show car that made its debut at the General Motors Motorama at the Waldorf Astoria on January 26, 1954. The Motorama Nomad borrowed its front and rear styling from the Corvette two-seat sports car introduced the year before. But despite its tidy proportions, in truth the two-door station wagon was Chevy passenger-car sized with a 115-inch wheelbase.

Nomad bodies were constructed, trimmed, and painted at GM's Fisher Body Euclid Avenue plant just northeast of Cleveland, then shipped to various Chevrolet plants for final assembly. From the cowl back, the Nomad shared remarkably little sheet metal, glass, or trim with the rest of the '55 Chevy line, and the Euclid plant specialized in lowproduction jobs. Euclid also supplied the bodies for the Nomad's A-body Pontiac cousin, the Safari. Along with the exclusive, Nomad-only sheet metal, the luxury station wagon was fitted out with more chrome and stainless steel than had ever been seen on a Chevrolet production car. Bright metal adorned the unique front fender brow moldings, inner glass surrounds, headliner bows, folding rear seat and cargo floor, and tailgate rub rails.

The two-tone interior fabrics were unique to the Nomad as well, in pleated vinyl with a

waffle-pattern insert material, and the sliding rear side glass was exclusive, too. The '54 Nomad show car had wowed the Motorama crowds as a sporty and luxurious station waqon, and the production '55 Nomad was built to fit the part.

So: While the Nomad was built on a standard Chevolet passenger car chassis and equipped with Chevy's regular lineup of six-cylinder and V8 powertrains, with all this added finery it was a more costly car to build—and to buy. The list price for a V8 Nomad was \$2,571, which made it the priciest model in the Chevy lineup, considerably more expensive than even a Bel Air Convertible or a 9-passenger wagon.