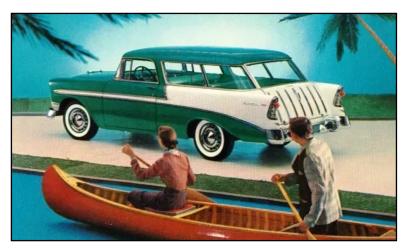

Despite its late introduction, the Nomad put up reasonably good numbers in its first year with 8,386 produced. That proved to be the peak year. In 1956 (above) the volume slipped to 7,886 cars, and in 1957 (below) the total dropped again to 6,103. That was the end of the original three-year production run, but the Nomad name lived on at Chevrolet for decades as a trim designation on premium four-door wagons, passenger vans, and even a subcompact Vega wagon for a single year in 1976.