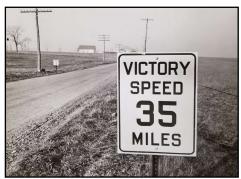

A road sign near Manheim, Pennsylvania posts the new "Victory Speed"—35 miles per hour in November of 1942. Courtesy Library of Congress.

During WWII all efforts were made to ration and conserve resources and Chevrolet was at the forefront encouraging Americans to service and prolong the wear of their Chevys as long as possible Especially since production of new vehicles had halted during wartime Gas rationing reducing vehicle speeds and regular vehicle service were seen as patriotic acts and valued by all responsible American car owners at the time