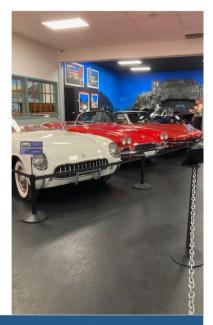

over the previous year. And the same basic platform and package were successfully continued through 1990, and with new exterior sheet metal, all the way through 1996.

The So Cal Region hosted a great tour to the Lions Museum with 25 people from the Foothill, Orange County and So Cal Regions attending. Many brought their classic Chevy's and after we perused the vast collection at the museum, we caravaned to lunch at Spires Restaurant in Carson to share a meal together. A fun time was had by all and I can't wait to get togther again soon!

### Lions Museum Tour Saturday, April 22, 2023