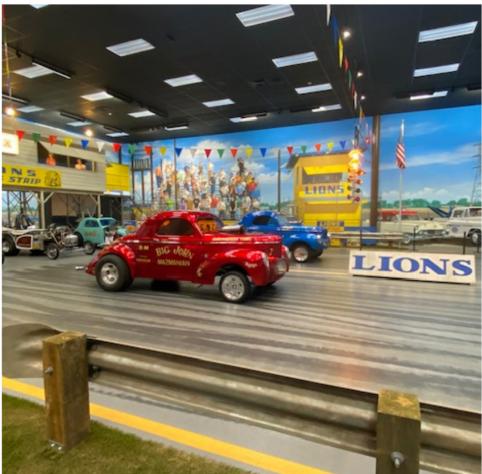

over the previous year. And the same basic platform and package were successfully continued through 1990, and with new exterior sheet metal, all the way through 1996.

The So Cal Region hosted a great tour to the Lions Museum with 25 people from the Foothill, Orange County and So Cal Regions attending. Many brought their classic Chevy's and after we perused the vast collection at the museum, we caravaned to lunch at Spires Restaurant in Carson to share a meal together. A fun time was had by all and I can't wait to get togther again soon!

### Lions Museum Tour Saturday, April 22, 2023