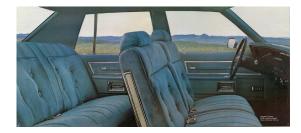

The new package was actually slightly taller to maximize interior room, but the exterior design was clean and crisp with a minimum of ornamentation. There were no more pillarless hardops; the body styles were limited to a two-door post coupe, a four-door sedan, and a wagon. All three were available in Impala or Caprice Classic trim levels, with the latter offering an upgraded interior, a little more trim, and a fancier front end treatment. One winning feature on the coupes (above) was a distinctive backlite with folded glass using the PPG Hot Bent Wire process, which was also employed on the Olds Toronado XS.

While the '77 Impala/Caprice retained GM's traditional bodyon-frame construction and conventional coil-spring suspension on all four corners, the chassis tuning was remarkably improved, and the critics raved about the ride and handling. (The major weight reduction no doubt helped, too.) Car and Driver gave special praise to the optional F41 handling package, while Motor Trend named the Caprice Classic its Car of the Year.