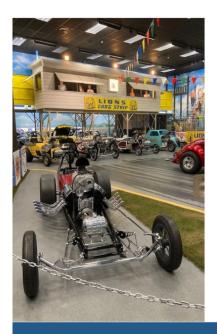

over the previous year. And the same basic platform and package were successfully continued through 1990, and with new exterior sheet metal, all the way through 1996.

The So Cal Region hosted a great tour to the Lions Museum with 25 people from the Foothill, Orange County and So Cal Regions attending. Many brought their classic Chevy's and after we perused the vast collection at the museum, we caravaned to lunch at Spires Restaurant in Carson to share a meal together. A fun time was had by all and I can't wait to get togther again soon!

### Lions Museum Tour Saturday, April 22, 2023