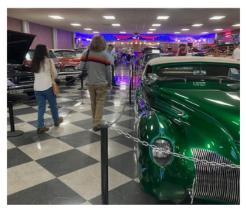

over the previous year. And the same basic platform and package were successfully continued through 1990, and with new exterior sheet metal, all the way through 1996.

The So Cal Region hosted a great tour to the Lions Museum with 25 people from the Foothill, Orange County and So Cal Regions attending. Many brought their classic Chevy's and after we perused the vast collection at the museum, we caravaned to lunch at Spires Restaurant in Carson to share a meal together. A fun time was had by all and I can't wait to get togther again soon!

### Lions Museum Tour Saturday, April 22, 2023