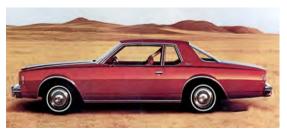

The new package was actually slightly taller to maximize interior room, but the exterior design was clean and crisp with a minimum of ornamentation. There were no more pillarless hardops; the body styles were limited to a two-door post coupe, a four-door sedan, and a wagon. All three were available in Impala or Caprice Classic trim levels, with the latter offering an upgraded interior, a little more trim, and a fancier front end treatment. One winning feature on the coupes (above) was a distinctive backlite with folded glass using the PPG Hot Bent Wire process, which was also employed on the Olds Toronado XS.

While the '77 Impala/Caprice retained GM's traditional bodyon-frame construction and conventional coil-spring suspension on all four corners, the chassis tuning was remarkably improved, and the critics raved about the ride and handling. (The major weight reduction no doubt helped, too.) Car and Driver gave special praise to the optional F41 handling package, while Motor Trend named the Caprice Classic its Car of the Year.

As if to seal the deal for car buyers, Chevrolet offered its familiar range of trusty sixes and V8s, topped by a 350 CID small-block V8 with 170 hp. The Chevy division surely got something right, as full-sized sales for '77 increased 38 percent