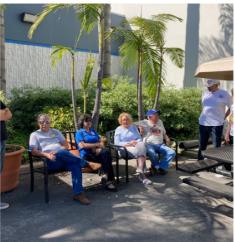

over the previous year. And the same basic platform and package were successfully continued through 1990, and with new exterior sheet metal, all the way through 1996.

The So Cal Region hosted a great tour to the Lions Museum with 25 people from the Foothill, Orange County and So Cal Regions attending. Many brought their classic Chevy's and after we perused the vast collection at the museum, we caravaned to lunch at Spires Restaurant in Carson to share a meal together. A fun time was had by all and I can't wait to get togther again soon!

### Lions Museum Tour Saturday, April 22, 2023