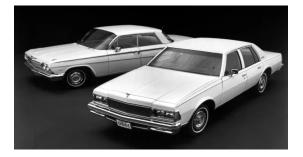

As part of GM's B-body family, which included Buick LeSabre, Olds 88, and Pontiac Catalina, the Impala/Caprice was given a dramatic downsizing, largely in response to tighter fuel economy standards. A reported \$600 million was invested in Project 77, a four-year GM program to shrink all the full-size passenger cars down to a more efficient size.

The '77 package was nearly a foot shorter and a full 700 lbs lighter than the '76 full-sized Chevys. In fact, the new B-car shared the same wheelbase as the intermediate-size Chevelle at 116 inches, and it was actually a bit shorter overall than the Monte Carlo. The Chevelle and Monte Carlo would get their own downsizing the following year.