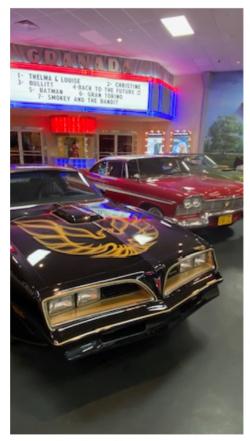

over the previous year. And the same basic platform and package were successfully continued through 1990, and with new exterior sheet metal, all the way through 1996.

The So Cal Region hosted a great tour to the Lions Museum with 25 people from the Foothill, Orange County and So Cal Regions attending. Many brought their classic Chevy's and after we perused the vast collection at the museum, we caravaned to lunch at Spires Restaurant in Carson to share a meal together. A fun time was had by all and I can't wait to get togther again soon!

### Lions Museum Tour Saturday, April 22, 2023