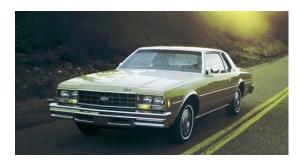

### Downsizing the Bow Tie: 1977 Chevrolet Impala and Caprice

For 1977, big changes came to Chevrolet in the form of a much smaller car. When the 1977 Chevrolet and Caprice were introduced in September of 1976, General Motors was the largest carmaker in the

world, and Chevrolet was its largest division. GM was an aircraft carrier of a company, where changes were usually cautious and incremental. But for '77, Chevrolet made arguably the biggest change to its full-size cars since 1955. Mainly, they were now a lot smaller.

The new package was actually slightly taller to maximize interior room, but the exterior design was clean and crisp with a minimum of ornamentation. There were no more pillarless hardops; the body styles were limited to a two-door post coupe, a four-door sedan, and a wagon. All three were available in Impala or Caprice Classic trim levels, with the latter offering an upgraded interior, a little more trim, and a fancier front end treatment. One winning feature on the coupes (above) was a distinctive backlite with folded glass using the PPG Hot Bent Wire process, which was also employed on the Olds Toronado XS.