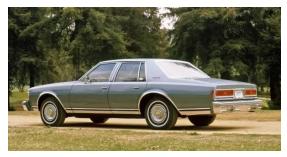

### Downsizing the Bow Tie: 1977 Chevrolet Impala and Caprice

For 1977, big changes came to Chevrolet in the form of a much smaller car. When the 1977 Chevrolet and Caprice were introduced in September of 1976, General Motors was the largest carmaker in the

world, and Chevrolet was its largest division. GM was an aircraft carrier of a company, where changes were usually cautious and incremental. But for '77, Chevrolet made arguably the biggest change to its full-size cars since 1955. Mainly, they were now a lot smaller.

As part of GM's B-body family, which included Buick LeSabre, Olds 88, and Pontiac Catalina, the Impala/Caprice was given a dramatic downsizing, largely in response to tighter fuel economy standards. A reported \$600 million was invested in Project 77, a four-year GM program to shrink all the full-size passenger cars down to a more efficient size.

The '77 package was nearly a foot shorter and a full 700 lbs lighter than the '76 full-sized Chevys. In fact, the new B-car shared the same wheelbase as the intermediate-size Chevelle at 116 inches, and it was actually a bit shorter overall than the Monte Carlo. The Chevelle and Monte Carlo would get their own downsizing the following year.

The new package was actually slightly taller to maximize interior room, but the exterior design was clean and crisp with a minimum of ornamentation. There were no more pillarless hardops; the body styles were limited to a two-door post coupe, a four-door sedan, and a wagon. All three were available in Impala or Caprice Classic trim levels, with the latter offering an upgraded interior, a little more trim, and a fancier front end treatment. One winning feature on the coupes (above) was a distinctive backlite with folded glass using the PPG Hot Bent Wire process, which was also employed on the Olds Toronado XS.