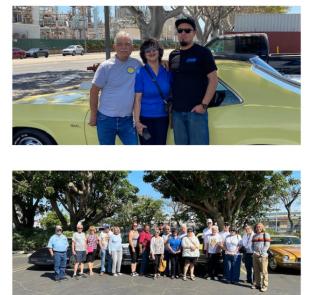

over the previous year. And the same basic platform and package were successfully continued through 1990, and with new exterior sheet metal, all the way through 1996.

The So Cal Region hosted a great tour to the Lions Museum with 25 people from the Foothill, Orange County and So Cal Regions attending. Many brought their classic Chevy's and after we perused the vast collection at the museum, we caravaned to lunch at Spires Restaurant in Carson to share a meal together. A fun time was had by all and I can't wait to get togther again soon!

### Lions Museum Tour Saturday, April 22, 2023