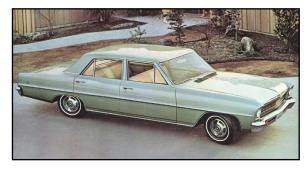

Although its size and proportions were similar to the Ford Mustang, the Super Nova did not contribute much if anything of its styling to the Camaro, Chevrolet's Mustang competitor introduced in the fall of 1966. Chevrolet stepped away from the Super Nova's elegant razor-edge theme and adopted a sportier look for its pony car. However, the sharp lines of the Super Nova design are easy to spot in the second-generation Chevy II Nova of 1966-1967, below. Even in frumpy four-door form, it's a handsome compact car.