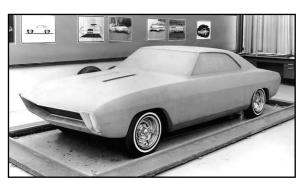

The Super Nova that appeared before the public in spring of '64 was a faithful recreation of a full-scale clay produced in the styling studios of the GM Technical Center in Warren, Michigan, directed by design VP Bill Mitchell. Styling elements of many concept and production cars of the Mitchell era, including the 1965 Corvair, can be seen in the Super Nova. But to many, the design resembles a compact version of the 1963 Buick Riviera, one of Mitchell's more memorable creations. And that's a real compliment.

Constructed in fiberglass like many GM show cars of the time, the Super Nova's coupe body shell was seven inches longer and six inches lower than a production Chevy II Nova and rode on the same 110-inch wheelbase chassis. The windshield was laid back at a 60-degree angle, while the rear greenhouse employed a recessed glass and flying-buttress C-pillars like the production 1966 Chevelle Sport Coupe and its GM A-Body siblings.