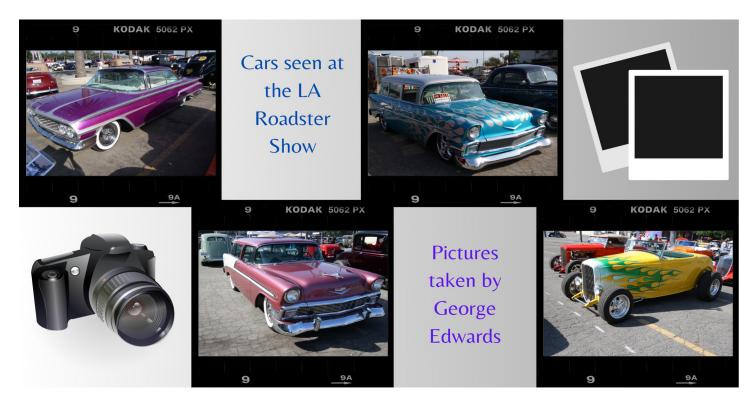

# **DIRECTOR'S MESSAGE**

**GEORGE T. EDWARDS**, Foothill Region Director 2023

"HAPPY INDEPENDENCE DAY - 4TH OF JULY" We had a very busy June with all of the car shows. The last one was the L. A. Roadster Show. I took quite a few pictures while I was there. Look for them in this newsletter. July is also a busy month. We have a gathering at Legends Diner on July 2nd from 4:00 pm - 7:00 pm. Yes, it is our first club gathering of this year. I hope everyone will come out and enjoy the fun and the food. I look forward to seeing you there. There are many car events going on this month. Go on out and support them.