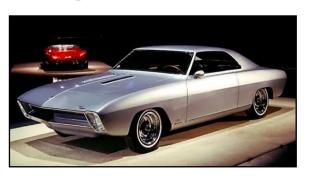

### Chevy's Baby Riviera: The 1964 Super Nova

One of the most handsome Chevrolet show cars of the 1960s never made it to production in its original form, but it was influential all the same. Here's a quick look at the 1964 Super Nova.

Introduced at the New York Auto Show in April of 1964, the Chevrolet Super Nova made a positive impression on the car show circuit and in the enthusiast press that year. But despite the encouraging feedback, the Super Nova was almost totally overshadowed by the new Ford Mustang introduced at nearly the same time. That doesn't prevent us from circling back now and taking a closer look.

The Super Nova that appeared before the public in spring of '64 was a faithful recreation of a full-scale clay produced in the styling studios of the GM Technical Center in Warren, Michigan, directed by design VP Bill Mitchell. Styling elements of many concept and production cars of the Mitchell era, including the 1965 Corvair, can be seen in the Super Nova. But to many, the design resembles a compact version of the 1963 Buick Riviera, one of Mitchell's more memorable creations. And that's a real compliment.

Constructed in fiberglass like many GM show cars of the time, the Super Nova's coupe body shell was seven inches longer and six inches lower than a production Chevy II Nova and rode on the same 110-inch wheelbase chassis. The windshield was laid back at a 60-degree angle, while the rear greenhouse employed a recessed glass and flying-buttress C-pillars like the production 1966 Chevelle Sport Coupe and its GM A-Body siblings.

Paint was Fire Frost Silver, a special finish with high metallic content usually found on Cadillacs. And note there are no exterior door handles: The doors were operated by electric solenoids with buttons hidden in the window moldings, an old customizing gimmick. One slick package, the Super Nova was also known as the Shark, it seems.