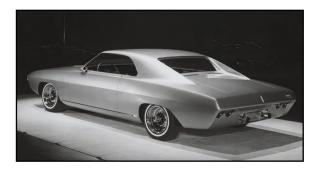

Constructed in fiberglass like many GM show cars of the time, the Super Nova's coupe body shell was seven inches longer and six inches lower than a production Chevy II Nova and rode on the same 110-inch wheelbase chassis. The windshield was laid back at a 60-degree angle, while the rear greenhouse employed a recessed glass and flying-buttress C-pillars like the production 1966 Chevelle Sport Coupe and its GM A-Body siblings.

Although its size and proportions were similar to the Ford Mustang, the Super Nova did not contribute much if anything of its styling to the Camaro, Chevrolet's Mustang competitor introduced in the fall of 1966. Chevrolet stepped away from the Super Nova's elegant razor-edge theme and adopted a sportier look for its pony car. However, the sharp lines of the Super Nova design are easy to spot in the second-generation Chevy II Nova of 1966-1967, below. Even in frumpy four-door form, it's a handsome compact car.