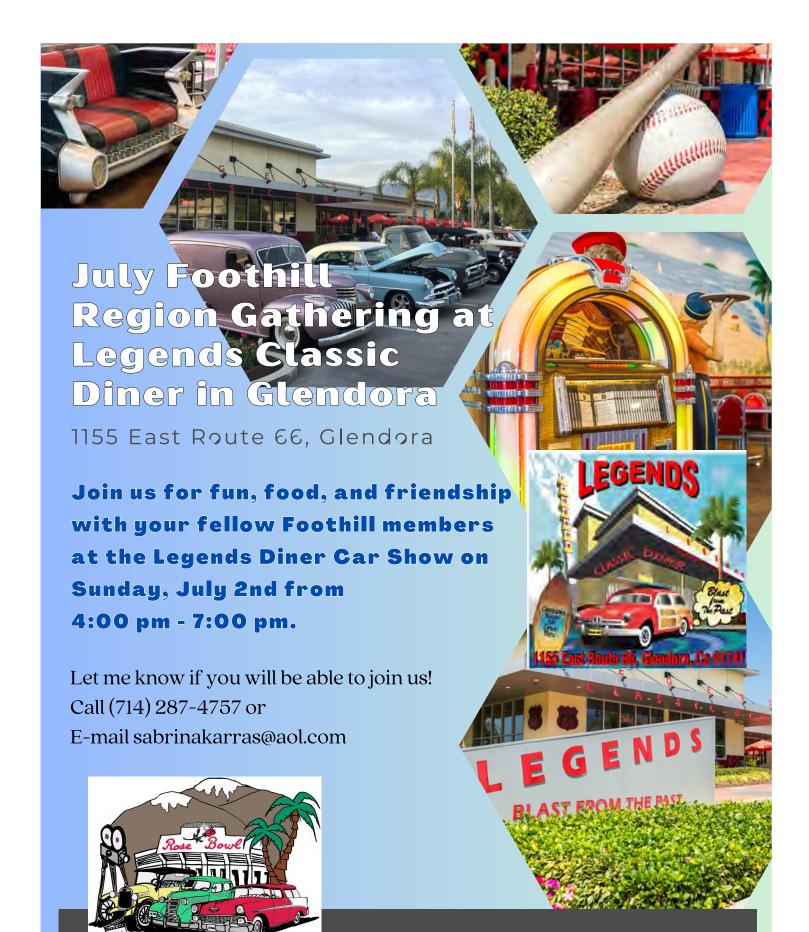

Upcoming Tours: There are none scheduled for the Foothill Region. The 12th Annual Rancho Cucamonga Classic Car Show is scheduled for June 24th at the Sycamore Inn Restaurant on Foothill Blvd. For the July gathering we discussed meeting at the Legends Diner car show.