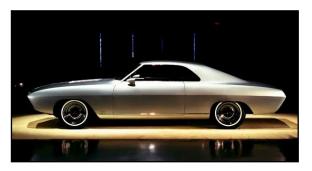

Constructed in fiberglass like many GM show cars of the time, the Super Nova's coupe body shell was seven inches longer and six inches lower than a production Chevy II Nova and rode on the same 110-inch wheelbase chassis. The windshield was laid back at a 60-degree angle, while the rear greenhouse employed a recessed glass and flying-buttress C-pillars like the production 1966 Chevelle Sport Coupe and its GM A-Body siblings.

Paint was Fire Frost Silver, a special finish with high metallic content usually found on Cadillacs. And note there are no exterior door handles: The doors were operated by electric solenoids with buttons hidden in the window moldings, an old customizing gimmick. One slick package, the Super Nova was also known as the Shark, it seems.