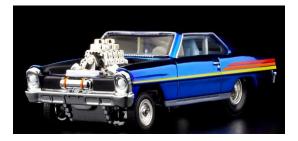

## Hot Wheels Launches Limited-Edition '66 Chevy Nova As RLC Exclusive

Seemingly still determined to offer some of the coolest die-cast models of exciting and iconic cars available today, Hot Wheels is launching their limited edition '66 Chevy Nova tomorrow morning, January 21st, at 9 A.M. Pacific time (PST) or 12 P.M. Eastern (EST). It's available to order through the company website.

Hot Wheels' latest edition of the '66 Super Nova is a Red Line Club (RLC) exclusive. The Hot Wheels Red Line Club offers fans the ability to buy exclusive items — like this '66 Chevy Nova — priority sales access, and use of a members-only forum among the perks of membership.

The Hot Wheels die-cast '66 Chevy Super Nova honoring this hardcharging muscle car depicts a Nova with a blown engine and drag-racing stance. The sizzling color scheme features an incandescent Spectraflame

Race Team Blue body color heated up with yellow, red, and orange stripes in a rainbow spectrum streaming along the sides. The color layout on this Chevy Nova harkens back to the Seventies and Eighties and the Southern

California Pro Street scene.

The details don't stop there, with the Chevy Nova riding on Real Riders Drag Strip Demon race dish drag wheels with a Goodyear tampo on the rear tires. Light smoke-tinted windows give a view into a light blue interior. The base model is a full-metal die-cast with a chrome-plated chassis and engine, with painted engine details. This fun, high-speed addition to your collection is designed by Larry Wood. Purchases are limited to two units per Red Line Club membership and five per household, and as a limited-edition the Hot Wheels '66 Super Nova will probably sell out quickly despite the limit. The models will begin shipping on or before May 19th, 2023. An RLC membership