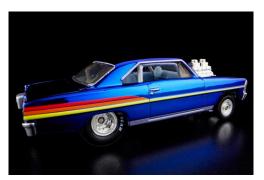

## Hot Wheels Launches Limited-Edition '66 Chevy Nova As RLC Exclusive

Seemingly still determined to offer some of the coolest die-cast models of exciting and iconic cars available today, Hot Wheels is launching their limited edition '66 Chevy Nova tomorrow morning, January 21st, at 9 A.M. Pacific time (PST) or 12 P.M. Eastern (EST). It's available to order through the company website.

Hot Wheels' latest edition of the '66 Super Nova is a Red Line Club (RLC) exclusive. The Hot Wheels Red Line Club offers fans the ability to buy exclusive items — like this '66 Chevy Nova — priority sales access, and use of a members-only forum among the perks of membership.

The Hot Wheels die-cast '66 Chevy Super Nova honoring this hardcharging muscle car depicts a Nova with a blown engine and drag-racing stance. The sizzling color scheme features an incandescent Spectraflame

Race Team Blue body color heated up with yellow, red, and orange stripes in a rainbow spectrum streaming along the sides. The color layout on this Chevy Nova harkens back to the Seventies and Eighties and the Southern

California Pro Street scene.

The details don't stop there, with the Chevy Nova riding on Real Riders Drag Strip Demon race dish drag wheels with a Goodyear tampo on the rear tires. Light smoke-tinted windows give a view into a light blue interior. The base model is a full-metal die-cast with a chrome-plated chassis and engine, with painted engine details. This fun, high-speed addition to your collection is designed by Larry Wood. Purchases are limited to two units per Red Line Club membership and five per household, and as a limited-edition the Hot Wheels '66 Super Nova will probably sell out quickly despite the limit. The models will begin shipping on or before May 19th, 2023. An RLC membership