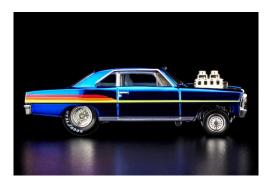

## Hot Wheels Launches Limited-Edition '66 Chevy Nova As RLC Exclusive

Seemingly still determined to offer some of the coolest die-cast models of exciting and iconic cars available today, Hot Wheels is launching their limited edition '66 Chevy Nova tomorrow morning, January 21st, at 9 A.M. Pacific time (PST) or 12 P.M. Eastern (EST). It's available to order through the company website.

Hot Wheels' latest edition of the '66 Super Nova is a Red Line Club (RLC) exclusive. The Hot Wheels Red Line Club offers fans the ability to buy exclusive items — like this '66 Chevy Nova — priority sales access, and use of a members-only forum among the perks of membership.

The Hot Wheels die-cast '66 Chevy Super Nova honoring this hardcharging muscle car depicts a Nova with a blown engine and drag-racing stance. The sizzling color scheme features an incandescent Spectraflame

Race Team Blue body color heated up with yellow, red, and orange stripes in a rainbow spectrum streaming along the sides. The color layout on this Chevy Nova harkens back to the Seventies and Eighties and the Southern

California Pro Street scene.

The details don't stop there, with the Chevy Nova riding on Real Riders Drag Strip Demon race dish drag wheels with a Goodyear tampo on the rear tires. Light smoke-tinted windows give a view into a light blue interior. The base model is a full-metal die-cast with a chrome-plated chassis and engine, with painted engine details. This fun, high-speed addition to your collection is designed by Larry Wood. Purchases are limited to two units per Red Line Club membership and five per household, and as a limited-edition the Hot Wheels '66 Super Nova will probably sell out quickly despite the limit. The models will begin shipping on or before May 19th, 2023. An RLC membership