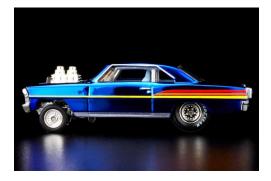

## Hot Wheels Launches Limited-Edition '66 Chevy Nova As RLC Exclusive

Seemingly still determined to offer some of the coolest die-cast models of exciting and iconic cars available today, Hot Wheels is launching their limited edition '66 Chevy Nova tomorrow morning, January 21st, at 9 A.M. Pacific time (PST) or 12 P.M. Eastern (EST). It's available to order through the company website.

Hot Wheels' latest edition of the '66 Super Nova is a Red Line Club (RLC) exclusive. The Hot Wheels Red Line Club offers fans the ability to buy exclusive items — like this '66 Chevy Nova — priority sales access, and use of a members-only forum among the perks of membership.

The Hot Wheels die-cast '66 Chevy Super Nova honoring this hardcharging muscle car depicts a Nova with a blown engine and drag-racing stance. The sizzling color scheme features an incandescent Spectraflame

Race Team Blue body color heated up with yellow, red, and orange stripes in a rainbow spectrum streaming along the sides. The color layout on this Chevy Nova harkens back to the Seventies and Eighties and the Southern

California Pro Street scene.

The details don't stop there, with the Chevy Nova riding on Real Riders Drag Strip Demon race dish drag wheels with a Goodyear tampo on the rear tires. Light smoke-tinted windows give a view into a light blue interior. The base model is a full-metal die-cast with a chrome-plated chassis and engine, with painted engine details. This fun, high-speed addition to your collection is designed by Larry Wood. Purchases are limited to two units per Red Line Club membership and five per household, and as a limited-edition the Hot Wheels '66 Super Nova will probably sell out quickly despite the limit. The models will begin shipping on or before May 19th, 2023. An RLC membership