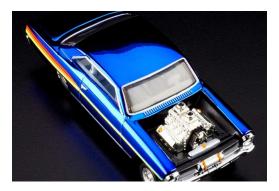

## Hot Wheels Launches Limited-Edition '66 Chevy Nova As RLC Exclusive

Seemingly still determined to offer some of the coolest die-cast models of exciting and iconic cars available today, Hot Wheels is launching their limited edition '66 Chevy Nova tomorrow morning, January 21st, at 9 A.M. Pacific time (PST) or 12 P.M. Eastern (EST). It's available to order through the company website.

Hot Wheels' latest edition of the '66 Super Nova is a Red Line Club (RLC) exclusive. The Hot Wheels Red Line Club offers fans the ability to buy exclusive items — like this '66 Chevy Nova — priority sales access, and use of a members-only forum among the perks of membership.

The Hot Wheels die-cast '66 Chevy Super Nova honoring this hardcharging muscle car depicts a Nova with a blown engine and drag-racing stance. The sizzling color scheme features an incandescent Spectraflame

Race Team Blue body color heated up with yellow, red, and orange stripes in a rainbow spectrum streaming along the sides. The color layout on this Chevy Nova harkens back to the Seventies and Eighties and the Southern

California Pro Street scene.

The details don't stop there, with the Chevy Nova riding on Real Riders Drag Strip Demon race dish drag wheels with a Goodyear tampo on the rear tires. Light smoke-tinted windows give a view into a light blue interior. The base model is a full-metal die-cast with a chrome-plated chassis and engine, with painted engine details. This fun, high-speed addition to your collection is designed by Larry Wood. Purchases are limited to two units per Red Line Club membership and five per household, and as a limited-edition the Hot Wheels '66 Super Nova will probably sell out quickly despite the limit. The models will begin shipping on or before May 19th, 2023. An RLC membership

giving access to quality exclusive models like this is only \$9.99 per year.

Article by Rhian Hunt posted February 20, 2023 at https://gmauthority.com/blog/2023/02/hot-wheels-launcheslimited-edition-66-chevy-nova-as-rlc-exclusive/