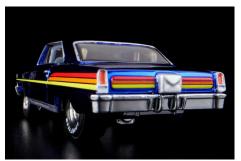

## Hot Wheels Launches Limited-Edition '66 Chevy Nova As RLC Exclusive

Seemingly still determined to offer some of the coolest die-cast models of exciting and iconic cars available today, Hot Wheels is launching their limited edition '66 Chevy Nova tomorrow morning, January 21st, at 9 A.M. Pacific time (PST) or 12 P.M. Eastern (EST). It's available to order through the company website.

Hot Wheels' latest edition of the '66 Super Nova is a Red Line Club (RLC) exclusive. The Hot Wheels Red Line Club offers fans the ability to buy exclusive items — like this '66 Chevy Nova — priority sales access, and use of a members-only forum among the perks of membership.

The Hot Wheels die-cast '66 Chevy Super Nova honoring this hardcharging muscle car depicts a Nova with a blown engine and drag-racing stance. The sizzling color scheme features an incandescent Spectraflame

Race Team Blue body color heated up with yellow, red, and orange stripes in a rainbow spectrum streaming along the sides. The color layout on this Chevy Nova harkens back to the Seventies and Eighties and the Southern

California Pro Street scene.

The details don't stop there, with the Chevy Nova riding on Real Riders Drag Strip Demon race dish drag wheels with a Goodyear tampo on the rear tires. Light smoke-tinted windows give a view into a light blue interior. The base model is a full-metal die-cast with a chrome-plated chassis and engine, with painted engine details. This fun, high-speed addition to your collection is designed by Larry Wood. Purchases are limited to two units per Red Line Club membership and five per household, and as a limited-edition the Hot Wheels '66 Super Nova will probably sell out quickly despite the limit. The models will begin shipping on or before May 19th, 2023. An RLC membership