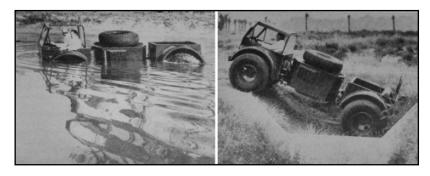

While the Sidewinder was radical in design, it was engineered to use a number of off-the-shelf components. An aluminum Buick V8 engine (read about the lightweight 215 here) nestled in the center module, coupled to a two-speed automatic transmission and torque converter combination and a Spicer transfer case. The front and rear axles were standard one-ton Chevy truck pieces, and the disc brakes were from the GM parts catalog as well. Among the more exotic items were the 48-inch tall 1400 x 20 low-pressure tires, which were normally inflated to only 5-7 psi. Wheelbase was 132 inches, and each of the three chassis sections could be replaced in 20 minutes or less.

With its wide range of articulation, 15 inches of ground clearance, and no overhang to speak of, the Sidewinder could reportedly climb most anything and go most anywhere. And thanks to

the 48-inch tall tires, it could walk right over a 24-inch wall and could even swim, with the tires providing the flotation, steering, and propulsion. Speed was 2.5 mph in the water and 60 mph on dry land. The Sidewinder was successful enough to inspire a somewhat larger, Chevy V8-powered version named the TASC, or Tactical Articulated Swimmable Carrier. The TASC was invited to Fort Knox, Kentucky for military trials, but from there it doesn't appear the program went any further.