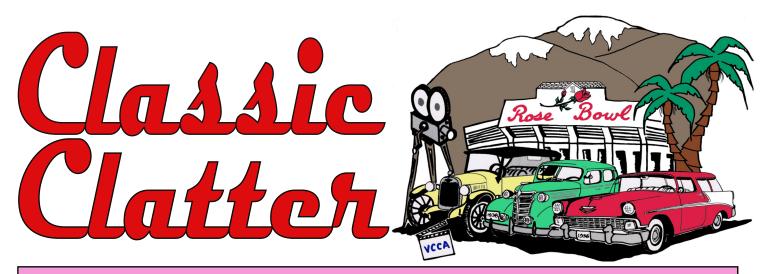

# CHEVY'S TRIPLE-JOINTED ROCK CRAWLER: THE 1964 SIDEWINDER

General Motors has produced some far-out prototypes over the years, but few as wild as this one: the triple-jointed 1964 Chevrolet Sidewinder.

As we've seen, an articulated chassis can add a lot to a vehicle's off-road capabilities. (See our recent feature on the Willock Swivel Frame trucks here.) This 1964 Chevrolet experiment, developed in collaboration with General Motors Defense Research Laboratories, took the concept one step further: It was double-articulated, or triple-jointed if you will. The chassis was constructed in three segments that could move independently through 15 degrees of roll and 25 degrees of yaw, which also provided the articulating motion for the vehicle's power-hydraulic steering. Hence the name Sidewinder: Its steering reminded the engineers of a snake.

While the Sidewinder was radical in design, it was engineered to use a number of off-the-shelf components. An aluminum Buick V8 engine (read about the lightweight 215 here) nestled in the center module, coupled to a two-speed automatic transmission and torque converter combination and a Spicer transfer case. The front and rear axles were standard one-ton Chevy truck pieces, and the disc brakes were from the GM parts catalog as well. Among the more exotic items were the 48-inch tall 1400 x 20 low-pressure tires, which were normally inflated to only 5-7 psi. Wheelbase was 132 inches, and each of the three chassis sections could be replaced in 20 minutes or less.

With its wide range of articulation, 15 inches of ground clearance, and no overhang to speak of, the Sidewinder could reportedly climb most anything and go most anywhere. And thanks to

the 48-inch tall tires, it could walk right over a 24-inch wall and could even swim, with the tires providing the flotation, steering, and propulsion. Speed was 2.5 mph in the water and 60 mph on dry land. The Sidewinder was successful enough to inspire a somewhat larger, Chevy V8-powered version named the TASC, or Tactical Articulated Swimmable Carrier. The TASC was invited to Fort Knox, Kentucky for military trials, but from there it doesn't appear the program went any further.