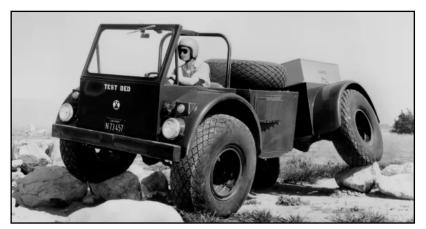

With its wide range of articulation, 15 inches of ground clearance, and no overhang to speak of, the Sidewinder could reportedly climb most anything and go most anywhere. And thanks to

the 48-inch tall tires, it could walk right over a 24-inch wall and could even swim, with the tires providing the flotation, steering, and propulsion. Speed was 2.5 mph in the water and 60 mph on dry land. The Sidewinder was successful enough to inspire a somewhat larger, Chevy V8-powered version named the TASC, or Tactical Articulated Swimmable Carrier. The TASC was invited to Fort Knox, Kentucky for military trials, but from there it doesn't appear the program went any further.