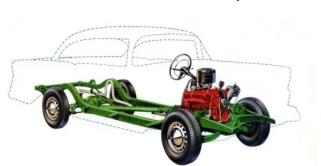

The Chevrolet chassis, all new in '55, was carried forward for '56 with minor refinements. A bit more anti-dive geometry was dialed into the front suspension, and the rear spring mountings were beefed up to reduce sway. There were more significant changes under the hood. Advertised as "the hot one" in 1955, at Chevy for '56 the tagline was, "This one's even hotter!"

The 265 cubic-inch V8 featured a redesigned block for '56 with improved cam oiling and a full-flow oil filter. Oddly enough, the '55 didn't have one. The base two-barrel V8 was bumped from 162 hp to 170 hp (with automatic transmission) with a higher-lift cam, which also boosted the four-barrel version from 180 to 195 hp. For the hot Power Pack V8, the compression ratio was raised from 8.0:1 to 9.25:1, increasing the output from 195 hp to 205 hp.

Just before Daytona Speed Week in February '56, conveniently, Chevrolet released the RPO 411 package, formally known as the Turbo-Fire Special. Borrowed directly from the Corvette, this V8 sported a pair of Carter WCFB four-barrel carbs on an aluminum manifold. Rated at 225 hp at a screaming 5200 rpm, the dualquad mill listed at \$242.10 and was available on all models and body styles except the Sedan Delivery. Chevy's