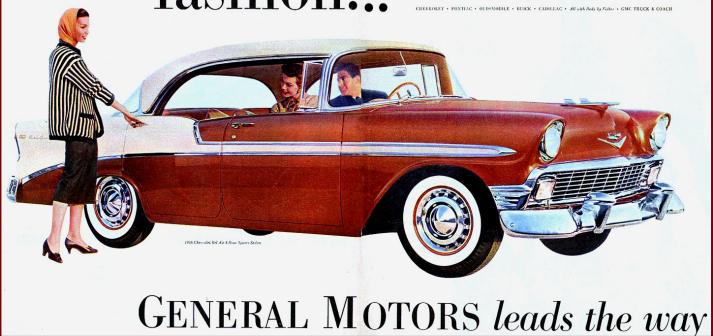

## in four-door fashion.

 $N_{\rm Ceneral}^{o}$  doubt about it, in the four-door hardtop General Motors stylists have created a refreshing new motorcar fashion that is sweeping America—and you can have it in GM ears of every price class.

But the dashing beauty of these roomy hardtops, free of cluttering center posts, is only one reason for their souring popularity. All GM cars for '56 are powered by new, more efficient high-compression engines--with still smoother, more responsive automatic drives--to set a new high in flashing performance.

Add their many new safety-engineering features like double-locking door latches, precisionaimed head lamps, Power Bracks, Power Steering and seat belts (optional) and you can come to only one decision: Your key to greater value in 1956 is the key to a General Motors ear.