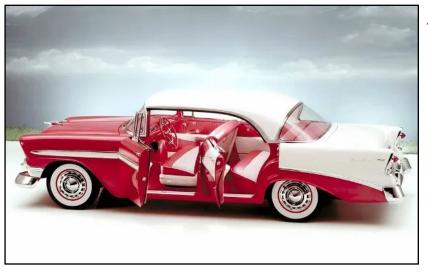

small-block V8 was now in the high-performance game in a serious way, the rising star of the hot rodding world.

The basic '55 body shell was continued for '56 with restyled front and rear ends, while the fuel filler was moved from a door in the left-rear quarter panel to a concealed location behind the left-rear tail lamp. There was a brand new body style as well: the Sport Sedan (above). Buick

and Olds had introduced four-door pillarless hardtops the year before, and now Chevrolet had one too, using a distinctive roof stamping, Cpillar, and greenhouse shared with Pontiac.

As in '55 and before, there were three trim levels: the base One-Fifty, mid-level Two-Ten, and deluxe Bel Air, all available in a range of body styles. Prices ranged from \$1,734 for the One-Fifty Utlity Sedan, which featured a parcel shelf instead of a rear seat, to the fancy Nomad wagon, the most expensive Bel Air model at \$2,608. Splitting the difference, perhaps, the Two-Ten was the popular choice among consumers, accounting for more than half of the GM division's 1.56 million passenger car sales for the year. In its massive advertising campaign that season, Chevrolet used a multitude of angles to pitch the '56 models, but this one might be our favorite: For sooner and safer arrivals.