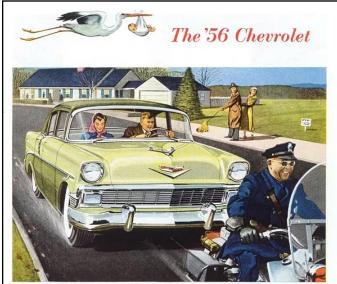

and Olds had introduced four-door pillarless hardtops the year before, and now Chevrolet had one too, using a distinctive roof stamping, Cpillar, and greenhouse shared with Pontiac.

As in '55 and before, there were three trim levels: the base One-Fifty, mid-level Two-Ten, and deluxe Bel Air, all available in a range of body styles. Prices ranged from \$1,734 for the One-Fifty Utlity Sedan, which featured a parcel shelf instead of a rear seat, to the fancy Nomad wagon, the most expensive Bel Air model at \$2,608. Splitting the difference, perhaps, the Two-Ten was the popular choice among consumers, accounting for more than half of the GM division's 1.56 million passenger car sales for the year. In its massive advertising campaign that season, Chevrolet used a multitude of angles to pitch the '56 models, but this one might be our favorite: For sooner and safer arrivals.

Article posted November 19, 2022 at https://macsmotorcitygarage.com/middle-child-syndrome-inside-the-1956-chevrolet/

It looks high priced-but it's the new Chevrolet "Two-Ten" 4-Door Sedan.

### For sooner and safer arrivals!

It's so nimble and quick on the road ...

Of course, you don't have to have an urgent errand and a motorcycle escort to make use of Chevrolet's quick and nimble ways. Wherever you go, the going's sweeter and safer in a Chevy. Power's part of the reason. Chevrolet's horsepower ranges up to 205. And these numbers ad up to *action*—second-saving acceleration for safer passing ... rapid-fire reflexes that help you avoid trouble before it happens!