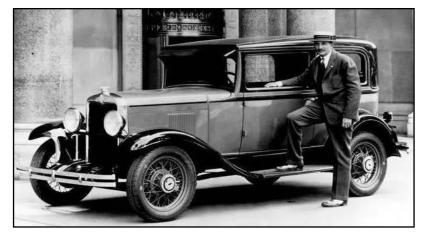

After considering various L-head layouts, the group finally embraced Chevrolet tradition and adopted an overhead-valve configuration with pushrods and rocker arms. The resulting design was efficient and advanced, with a mechanical fuel pump and automatic spark advance, yet still rather conservative, with three main bearings and a hybrid pressure/splash lubrication system.

With a bore of 3.31 inches and a 3.75-in stroke, the six displaced a tidy 194 cubic inches, and while it was slightly smaller than the 200 CID four-banger in the Ford Model A, it was rated at 46 horsepower—six more than the Ford. And more importantly, with six firing impulses per cycle, the six was smoother than most any four-banger on the market. And now a key nugget of bow-tie lore: A number of external fasteners on the new six (and the chassis and body as well) were 1/4-20 ("quarter-twenty") roundhead machine screws, as commonly found on kitchen