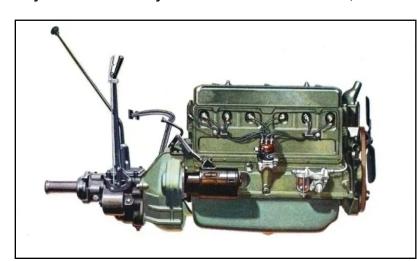

Marketed under the banner "a six in the price range of a four" and priced from \$525 to \$725, the new Chevrolet was a sensation, changing America's vision of what a low-priced car could be. The rest of the industry would soon follow, and new car buyers would never again have to settle for a four-cylinder