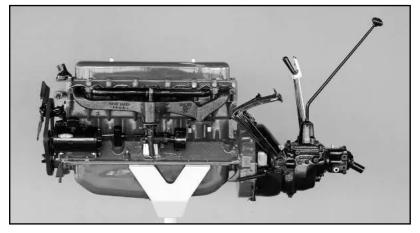

After considering various L-head layouts, the group finally embraced Chevrolet tradition and adopted an overhead-valve configuration with pushrods and rocker arms. The resulting design was efficient and advanced, with a mechanical fuel pump and automatic spark advance, yet still rather conservative, with three main bearings and a hybrid pressure/splash lubrication system.

With a bore of 3.31 inches and a 3.75-in stroke, the six displaced a tidy 194 cubic inches, and while it was slightly smaller than the 200 CID four-banger in the Ford Model A, it was rated at 46 horsepower—six more than the Ford. And more importantly, with six firing impulses per cycle, the six was smoother than most any four-banger on the market. And now a key nugget of bow-tie lore: A number of external fasteners on the new six (and the chassis and body as well) were 1/4-20 ("quarter-twenty") roundhead machine screws, as commonly found on kitchen

stoves. And so it is that Chevrolets have been known as "Stovebolts" ever since.

Cautious nearly to a fault, Sloan could still feel the sting of the Copper-Cooled Series M Chevrolet fiasco only a few years earlier, and with the guidance of Knudsen, the division took a more guarded approach to the Chevy six rollout. The chassis for the new car was actually introduced one model year in advance as the 1928 Chevrolet AB National, with four-wheel brakes and a lengthened 107-in wheelbase to accommodate the longer engine that was scheduled to arrive the following model year.

With the removal of a fan shroud and the addition of a recessed firewall panel on the improved chassis, the new six-cylinder powerplant dropped right into the space previously occupied by Chevy's trusty OHV four, thus creating the 1929 AC International. This graduated phase-in of the six-cylinder model proved to be far more efficient than Ford's approach: a complete shutdown of the Ford empire for six months to switch from Model T to Model A production. As a result, Chevrolet gained a tremendous advantage in sales.