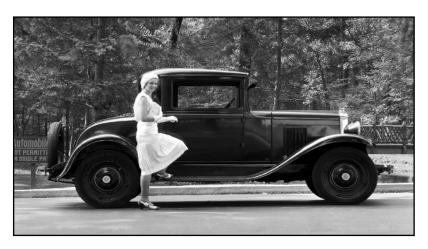

## Reinventing the Low-Price Field: The 1929 Chevrolet Six

On November 17, 1928, General Motors turned the low-priced field upside down with the introduction of the 1929 Chevrolet six.

The man at right in the sporty straw hat with his foot on the running board of the '29 Chevy is William S. Knudsen, the president of the Chevrolet division of General Motors from 1924 to 1937. Henry Ford's former manufacturing boss, Knudsen commanded Chevrolet's drive to the top of the U.S. auto industry, muscling the Ford Model T out of its traditional number-one spot.

Marketed under the banner "a six in the price range of a four" and priced from \$525 to \$725, the new Chevrolet was a sensation, changing America's vision of what a low-priced car could be. The rest of the industry would soon follow, and new car buyers would never again have to settle for a four-cylinder