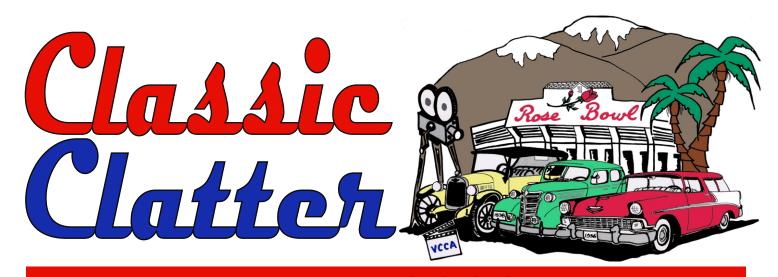

## Reinventing the Low-Price Field: The 1929 Chevrolet Six

On November 17, 1928, General Motors turned the low-priced field upside down with the introduction of the 1929 Chevrolet six.

The man at right in the sporty straw hat with his foot on the running board of the '29 Chevy is William S. Knudsen, the president of the Chevrolet division of General Motors from 1924 to 1937. Henry Ford's former manufacturing boss, Knudsen commanded Chevrolet's drive to the top of the U.S. auto industry, muscling the Ford Model T out of its traditional number-one spot.