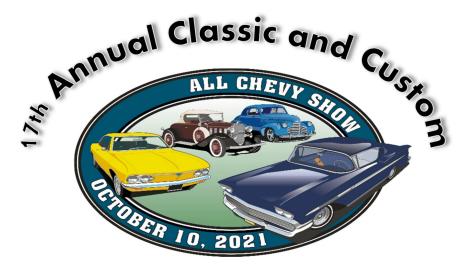

# **All Chevy Car Show**

Sunday, October 10, 2021

Enderle Center, Tustin

(at the 55 Freeway and 17th Street)

### 9:00 am to 3:00 pm (Gates open at 7:00 am)

- Pre-registration: \$25 | On-site: \$35
- VCCA National Judging available (see reverse)
- 27 awards including 23 Best in Class selections
- Five on-site award-winning restaurants and coffee house
- A portion of the proceeds go to the Vintage Chevrolet Heritage Foundation

### Orange County Region of the Vintage Chevrolet Club of America

17th Annual Classic and Custom

### **ALL CHEVY CAR SHOW**

SUNDAY, OCTOBER 10, 2021 ♦ 9 AM – 3 PM

Enderle Center, 55 Freeway and East 17th Street, Tustin, California