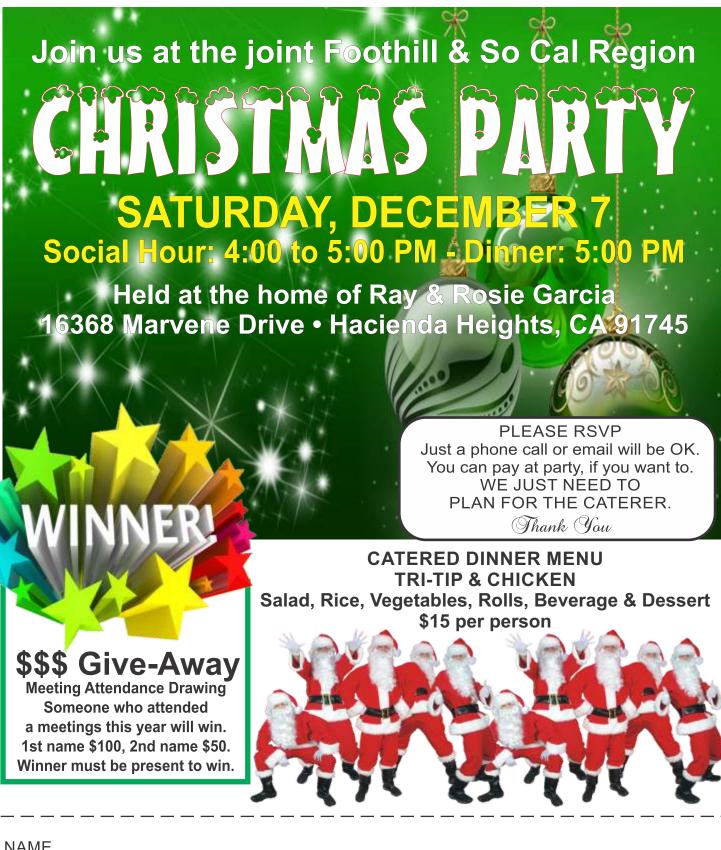

## **NO MEETING IN DECEMBER**

Christmas Party at the Garcia's Saturday, December 7, 2018
NEXT MONTHLY MEETING

First Saturday Of The Month January 4, 2020

Peppertree Café - 1020 Route 66, Glendora

We have been missing George & Jeanette Aust for the last few months.

All members are reminded that they are invited to the annual Christmas party at Ray and Rosie Garcia's home, on Saturday, December 7. Social hour: 4:00-5:00 p.m., dinner at 5:00 p.m. Please RSVP before November 24, so we can give the caterer a head count for the food.

NAME\_\_\_\_\_

Dinners x \$15 per person =

## PLEASE MAKE YOUR CHECK PAYABLE TO: FOOTHILL REGION VCCA

and send with your reservation before **November 24, 2019**Rosie Garcia / 16368 Marvene Drive • Hacienda Heights, CA 91745
Home (626) 333-2086 • Rosie Cell (626) 602-6701 • muchosgarcias@yahoo.com