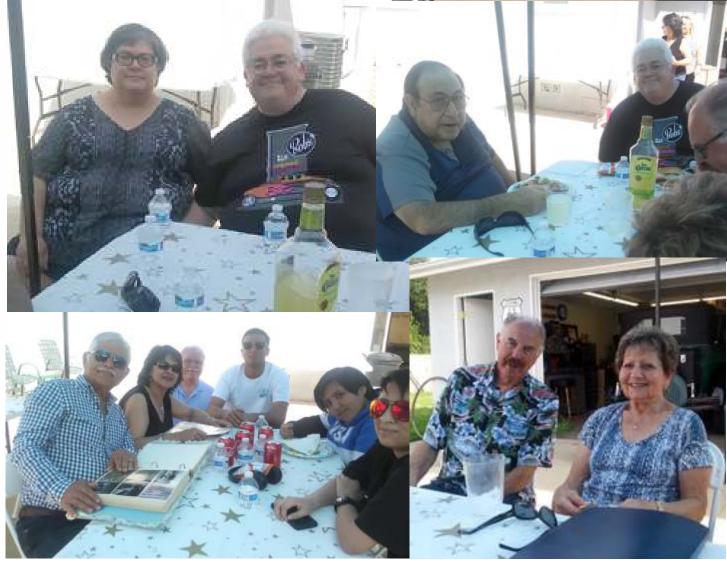

## **Annual Foothill Region BBQ Meeting**

Sunday, April 6, 2019

After having to cancel or move our bbq meeting date the last few years (as July was just too hot) we made the decision to try and host it in April, as that was the official Anniversary month of the region. This turned out to be a good call. The weather was perfect, not too hot and not too cold.

menu. No one went away hungry. There was plenty of shade, club photo albums and great stories told by all. For those who attended, it was certainly and enjoyable day. Thanks to Judy Mule for taking photos and attending, (even with a bad tooth.)

Although the weather was perfect, the turnout was down. As the club gets older and busier the turnouts just aren't what they used to be. It was discussed that we might just not have a bbq meeting in the future.