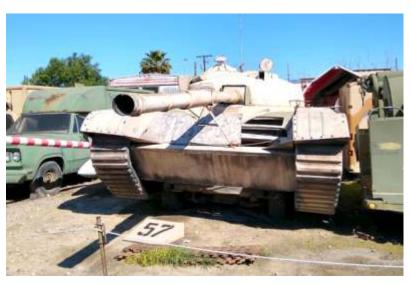

## The American Military Museum Tour

Saturday, March 16, 2019
By Ray Garcia, Tour Director and Rosie Garcia, Secretary

After having to cancel our February 9 tour to the American Military Museum, due to the rain, we finally made it on Saturday, March 16, with 18 members present! The tanks and numerous military vehicles displayed, both ground and amphibious, were amazing and several were CHEVY POWERED!! They provided each family with a binder for a self-tour that had every displayed vehicle/equipment, listed, photographed and describing their function, year it was used, where it was used, and where they were manufactured, and what branch of the military they belonged to.

The day was nice, not too hot or cold, and the participation by three (3) VCCA Regions was wonderful, and the camaraderie during lunch at the North Woods Inn was enjoyed by all, with everyone sharing stories about their cars.

Joining us for the tour were: Bill and Colleen Ingalls (SCR/OCR), Denis and Susan Hergenreter (OCR), Allen Morris (OCR), Bob Crane (OCR), Gary & Judy Howard (CR/OCR), Jim and Sabrina Karras (FR/SCR/OCR), Roger and Carol Felix (FR), Steve and Julie Knickelbein (FR), Ray and Rosie Garcia (FR), and their two grandchildren, Madeline and Michael Zarza. Old Chevys present: Ray and Rosie Garcia's 1935 Standard Sedan, Gary and Judy Howard's 1957 Station Wagon, and Denis and Susan Hergenreter's 1967 Impala Convertible.

The museum curator, Craig Michaelson, was very accommodating by providing parking for the vintage/classic cars behind the roped area with the military vehicles, and offering much information about the displays. He walked around to ask if we were enjoying ourselves, and personally invited us back with our cars. Thank you to Craig Michaelson and his volunteer staff at the museum, and the gift shop!