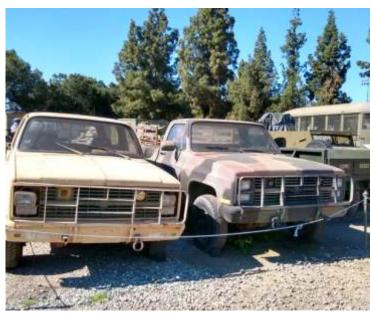

Two military Chevy trucks.

Our grandkids, Madeline and Michael Zarza in front of a boat used by the Navy.