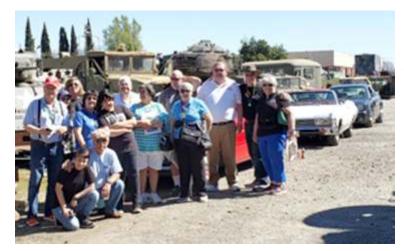

## The American Military Museum Tour

Saturday, March 16, 2019
By Ray Garcia, Tour Director and Rosie Garcia, Secretary

After having to cancel our February 9 tour to the American Military Museum, due to the rain, we finally made it on Saturday, March 16, with 18 members present! The tanks and numerous military vehicles displayed, both ground and amphibious, were amazing and several were CHEVY POWERED!! They provided each family with a binder for a self-tour that had every displayed vehicle/equipment, listed, photographed and describing their function, year it was used, where it was used, and where they were manufactured, and what branch of the military they belonged to.

The day was nice, not too hot or cold, and the participation by three (3) VCCA Regions was wonderful, and the camaraderie during lunch at the North Woods Inn was enjoyed by all, with everyone sharing stories about their cars.

Joining us for the tour were: Bill and Colleen Ingalls (SCR/OCR), Denis and Susan Hergenreter (OCR), Allen Morris (OCR), Bob Crane (OCR), Gary & Judy Howard (CR/OCR), Jim and Sabrina Karras (FR/SCR/OCR), Roger and Carol Felix (FR), Steve and Julie Knickelbein (FR), Ray and Rosie Garcia (FR), and their two grandchildren, Madeline and Michael Zarza. Old Chevys present: Ray and Rosie Garcia's 1935 Standard Sedan, Gary and Judy Howard's 1957 Station Wagon, and Denis and Susan Hergenreter's 1967 Impala Convertible.

The museum curator, Craig Michaelson, was very accommodating by providing parking for the vintage/classic cars behind the roped area with the military vehicles, and offering much information about the displays. He walked around to ask if we were enjoying ourselves, and personally invited us back with our cars. Thank you to Craig Michaelson and his volunteer staff at the museum, and the gift shop!