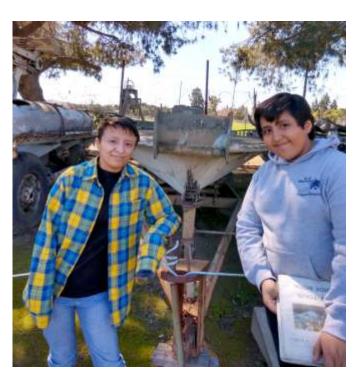

Two military Chevy trucks.

Our grandkids, Madeline and Michael Zarza in front of a boat used by the Navy.