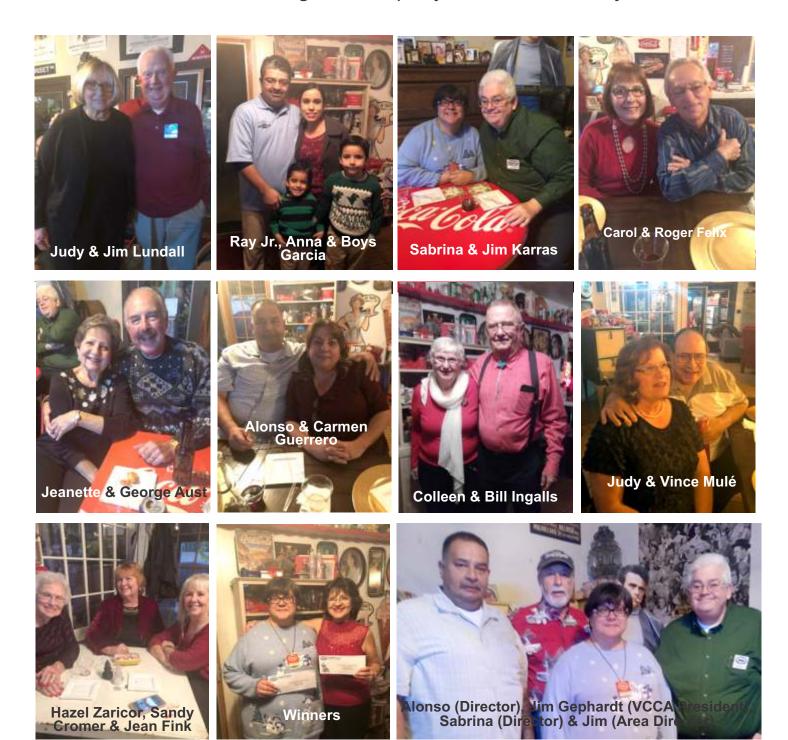

## DIRECTOR'S MESSAGE

ALONSO GUERRERO - Foothill Region Director 2010-2014, 2016-2019

Greetings Fellow Foothill Region VCCA Members

I'll begin by letting you all know what a great time we all had at our annual Christmas party. We enjoyed great fellowship, the food was outstanding and as a special surprise we had Jim Gephardt (VCCA President) and his friend join us.

# Join us at the joint Foothill & So Cal Region

This year's Christmas party was a true success.
Winners of our attendance drawing was \$100 to Rosie and \$50 to Sabrina.
Great food and great company. A fun time had by all.